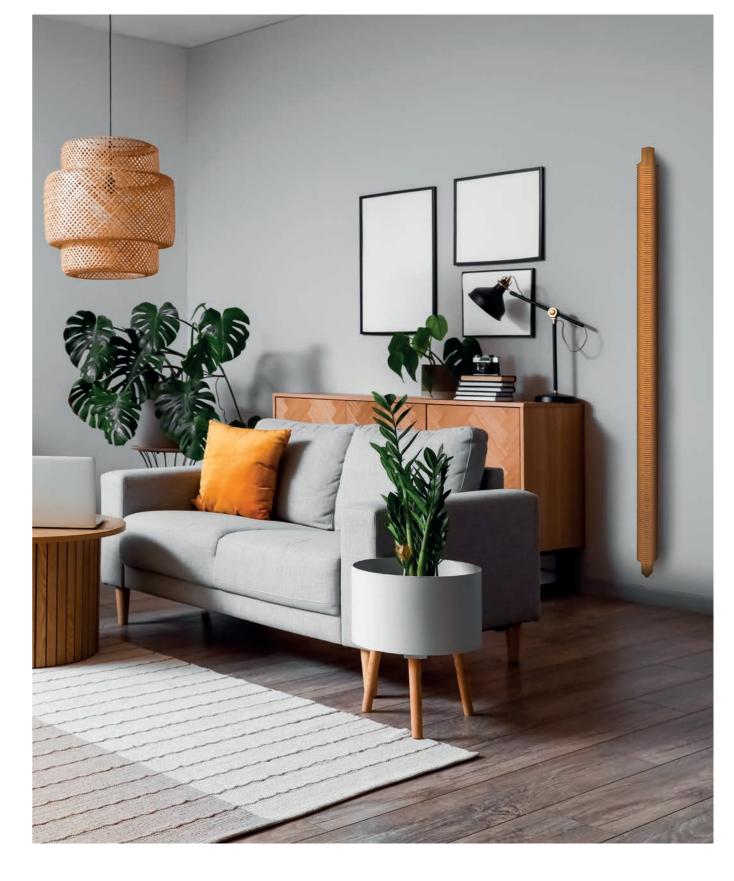

## **SPACE SAVING DESIGN**

Experience design freedom with Finn Radiators, tailored to fit seamlessly into your space, eliminating the need to compromise on size. With sleek design in mind, the Finns offer incredible space saving potential.

The standard Finns boast a low profile, standing at just 140mm in height with a depth of 106mm. This makes them an ideal solution for providing support heating for hard-to-heat areas, such as along narrow hallways or beneath low windows.

Further to this, we also offer Bull Finn Radiators which stand at an overall height of 173mm and depth of 122mm. These models provide the same output as regular radiators due to them being 30% bigger than standard Finns.