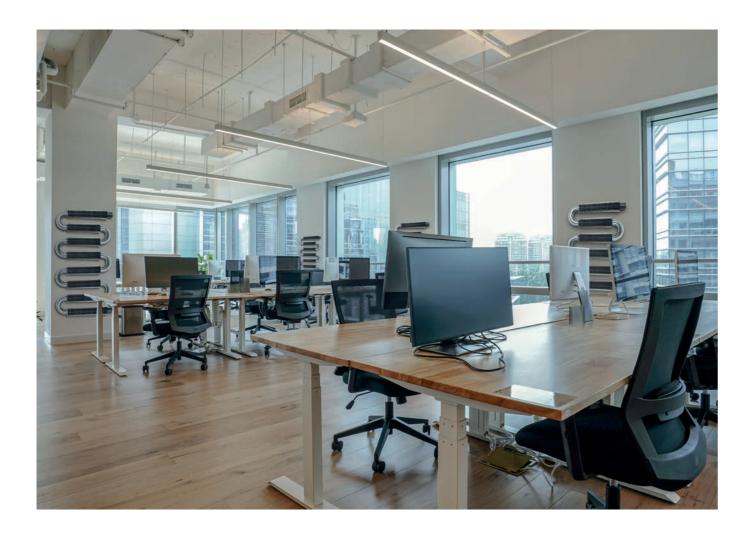

# **COMMERCIAL APPLICATIONS**

The Finn Radiators are also an excellent heating option for commercial settings due to there space-saving, urban design.

Initially, the Centre Lathe played a pivotal role in crafting commercial heating installations beneath church pews nationwide. Building upon this legacy, the recently innovated Finn Radiators showcase remarkable versatility, effectively providing warmth to diverse public spaces even a century later. They can be safely placed beneath fixed seating areas, such as in bars and waiting areas, to provide a cosy atmosphere whilst remaining hidden. They can also be made a spectacle of below low windows, along corridors or up walls to bring an essence of modern design to your interior.

The Finn Radiators are also an excellent heating option for commercial settings due to their space-saving, urban design. Initially, the Centre Lathe played a pivotal role in crafting commercial heating installations beneath church pews nationwide. Building upon this legacy, the recently innovated Finn Radiators showcase remarkable versatility, effectively providing warmth to diverse public spaces even a century later. They can be safely placed beneath fixed seating areas, such as in bars and waiting areas, to provide a cosy atmosphere whilst remaining hidden. They can also be made a spectacle of below low windows, along corridors or up walls to bring an essence of modern design to your interior. Finn Radiators have been selected by renowned architects across the UK for their exceptional quality and design. They are a product inherently unique to other models on the heating market, and due to this, they are popular for seamlessly blending aesthetics with functionality in diverse architectural projects.