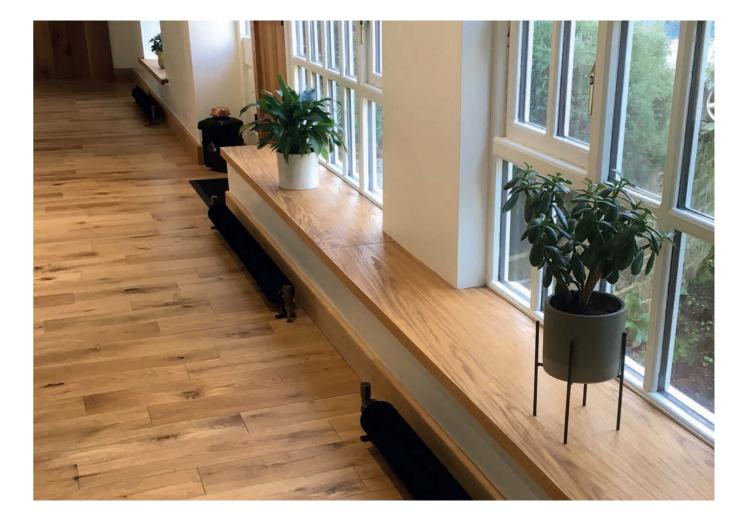

## **INSTALL VIRTUALLY ANYWHERE**

The Finns excel where conventional radiator counterparts fall short due to size constraints or limited floor and wall space available. Their ability to be installed almost anywhere, including horizontally on the floor or vertically up the wall, makes them a highly versatile product. They are also safe to place beneath fixed areas, such as commercial seating or beds, to provide discreet yet effective heating. Wherever you require heat, the Finn range is your perfect solution.

## **SPACE SAVING DESIGN**

Experience design freedom with Finn Radiators, tailored to fit seamlessly into your space, eliminating the need to compromise on size. With sleek design in mind, the Finns offer incredible space saving potential.

The standard Finns boast a low profile, standing at just 140mm in height with a depth of 106mm. This makes them an ideal solution for providing support heating for hard-to-heat areas, such as along narrow hallways or beneath low windows.

# **COMMERCIAL APPLICATIONS**

The Finn Radiators are also an excellent heating option for commercial settings due to there space-saving, urban design.

Initially, the Centre Lathe played a pivotal role in crafting commercial heating installations beneath church pews nationwide. Building upon this legacy, the recently innovated Finn Radiators showcase remarkable versatility, effectively providing warmth to diverse public spaces even a century later. They can be safely placed beneath fixed seating areas, such as in bars and waiting areas, to provide a cosy atmosphere whilst remaining hidden. They can also be made a spectacle of below low windows, along corridors or up walls to bring an essence of modern design to your interior.