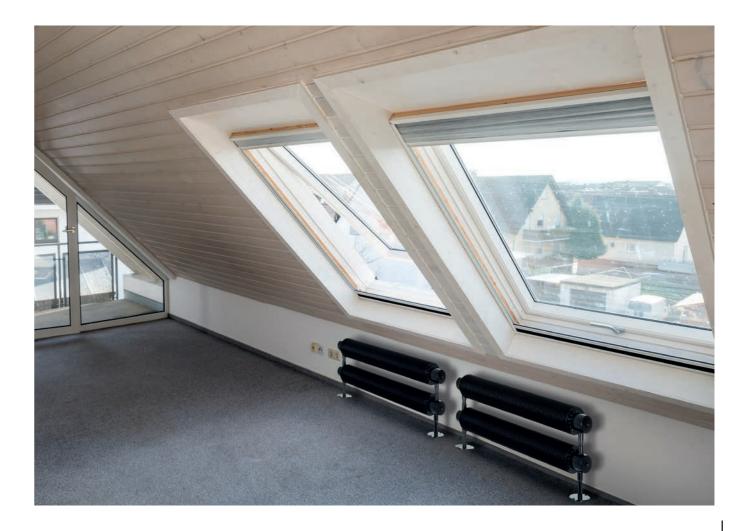

## **INSTALL VIRTUALLY ANYWHERE**

The Finns excel where conventional radiator counterparts fall short due to size constraints or limited floor and wall space available. Their ability to be installed almost anywhere, including horizontally on the floor or vertically up the wall, makes them a highly versatile product. They are also safe to place beneath fixed areas, such as commercial seating or beds, to provide discreet yet effective heating. Wherever you require heat, the Finn range is your perfect solution.

## **SPACE SAVING DESIGN**

Experience design freedom with Finn Radiators, tailored to fit seamlessly into your space, eliminating the need to compromise on size. With sleek design in mind, the Finns offer incredible space saving potential.

The standard Finns boast a low profile, standing at just 140mm in height with a depth of 106mm. This makes them an ideal solution for providing support heating for hard-to-heat areas, such as along narrow hallways or beneath low windows.