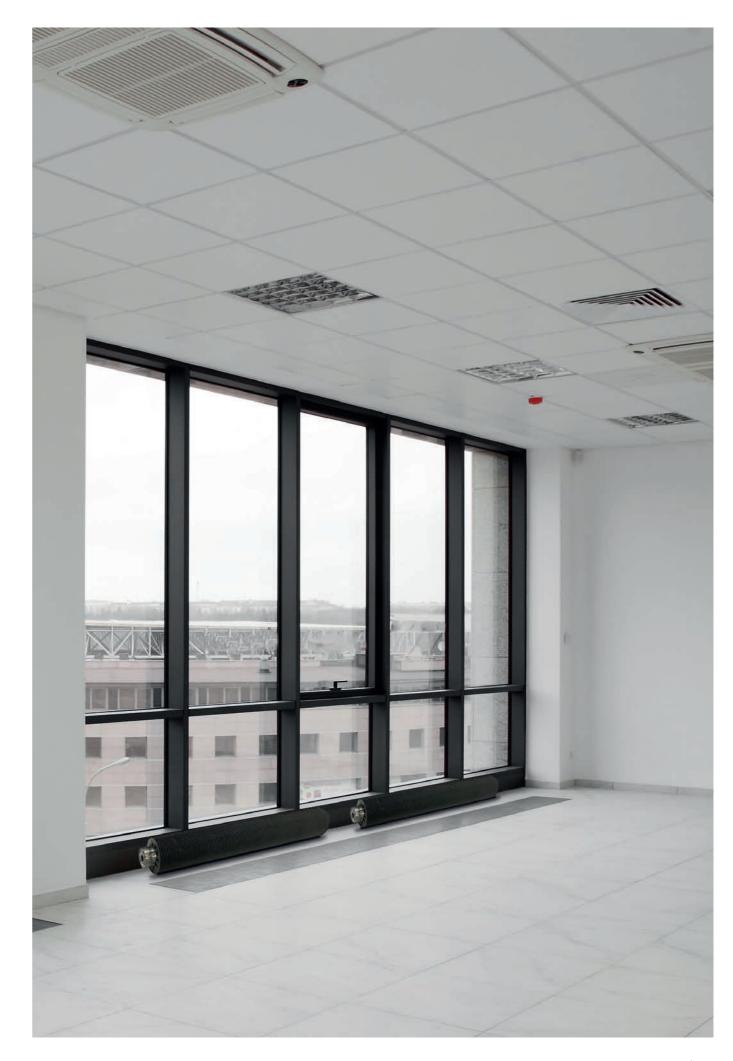

## **INSTALL VIRTUALLY ANYWHERE**

The Finns excel where conventional radiator counterparts fall short due to size constraints or limited floor and wall space available. Their ability to be installed almost anywhere, including horizontally on the floor or vertically up the wall, makes them a highly versatile product. They are also safe to place beneath fixed areas, such as commercial seating or beds, to provide discreet yet effective heating. Wherever you require heat, the Finn range is your perfect solution.

## **SPACE SAVING DESIGN**

Experience design freedom with Finn Radiators, tailored to fit seamlessly into your space, eliminating the need to compromise on size. With sleek design in mind, the Finns offer incredible space saving potential.

The standard Finns boast a low profile, standing at just 140mm in height with a depth of 106mm. This makes them an ideal solution for providing support heating for hard-to-heat areas, such as along narrow hallways or beneath low windows.