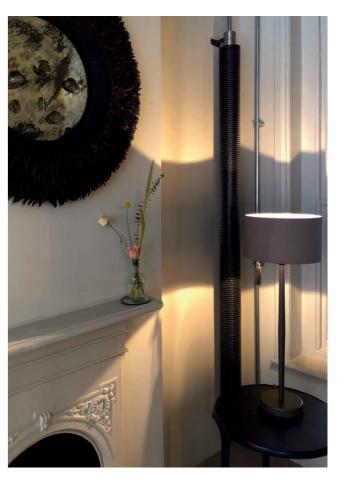

FINN BLACK AND BARE METAL

FINN BLACK RADIATORS

Unique in design and with a capability to fit any space, the Finn Radiators are a truly revolutionary heating solution. Many domestic consumers tend to opt for Finns, over your average radiator, as they can be cleverly hidden as well as incredibly space-saving within busy living spaces. However, they are also the perfect accompaniment for commercial areas due to their visual interest and ability to create a comfortable atmosphere in hard-to-heat places.

## **INSTALL VIRTUALLY ANYWHERE**

The Finns excel where conventional radiator counterparts fall short due to size constraints or limited floor and wall space available. Their ability to be installed almost anywhere, including horizontally on the floor or vertically up the wall, makes them a highly versatile product. They are also safe to place beneath fixed areas, such as commercial seating or beds, to provide discreet yet effective heating. Wherever you require heat, the Finn range is your perfect solution.

## **SPACE SAVING DESIGN**

Experience design freedom with Finn Radiators, tailored to fit seamlessly into your space, eliminating the need to compromise on size. With sleek design in mind, the Finns offer incredible space saving potential.

The standard Finns boast a low profile, standing at just 140mm in height with a depth of 106mm. This makes them an ideal solution for providing support heating for hard-to-heat areas, such as along narrow hallways or beneath low windows.