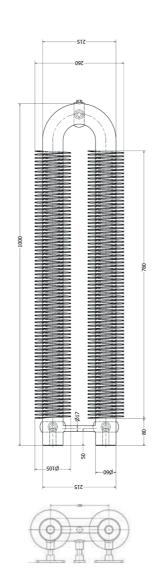

The standard Finns boast a low profile, standing at just 140mm in height with a depth of 106mm. This makes them an ideal solution for providing support heating for hard-to-heat areas, such as along narrow hallways or beneath low windows.

Further to this, we also offer Bull Finn Radiators which stand at an overall height of 173mm and depth of 122mm. These models provide the same output as regular radiators due to them being 30% bigger than standard Finns.

### SIZE, FINISH AND PERSONALISATION

Blending bespoke design with unparalleled flexibility, the Finn Radiators allow you to create the ideal heating solution for your space. As standard, the Finn sizes range from 400mm up to 2000mm. However, the Centre Lathe has a 5m bed to accommodate larger sizes upon request. Finish options include Bare metal, Bare Metal Lacquered, White Metal, Black Metal and UK RAL Colour Powder Coating. If you have any other personalisations or specific designs in mind, get in contact and these can be arranged.