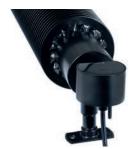

TWIN FINN

SINGLE FINN

FINN BLACK AND BARE METAL

FINN BLACK RADIATORS

Unique in design and with a capability to fit any space, the Finn Radiators are a truly revolutionary heating solution. Many domestic consumers tend to opt for Finns, over your average radiator, as they can be cleverly hidden as well as incredibly space-saving within busy living spaces. However, they are also the perfect accompaniment for commercial areas due to their visual interest and ability to create a comfortable atmosphere in hard-to-heat places.

- > Distinctive modern industrial aesthetic.
- > Authentically hand-crafted in-house.
- > Ability to mount on floors and walls.
- > Perfect for rooms where space is at a premium.
- > Central heating or electric elements.
- > Space-saving and efficient design.
- > Bespoke size and finish service available.
- > Lifetime warranty.