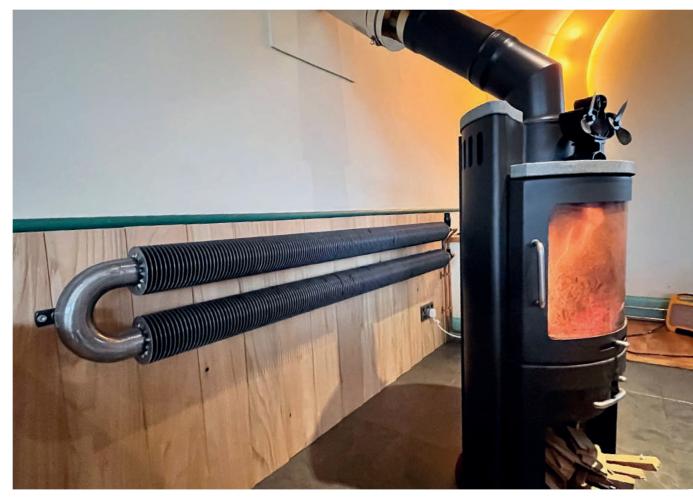

was built during the Industrial Revolution to produce Rollers and Line shafts within the Cotton Mill Industry around Yorkshire and Lancashire. It also made Steel Tubing to provide heating to churches across the country, showcasing its versatile contributions through its years of use. Today, repurposed for crafting Finn Radiators in-house at CNM Online, this 20th Century Centre Lathe continues its historical journey seamlessly blending tradition with innovation and carrying on its legacy Presently, the Centre Lathe has

THE BIRTH OF A

**DESIGN CLASSIC** 

The machine used to manufacture

Centre Lathe. Originally, the Lathe

the Finn Radiators is a 20th Century

been adapted to crimp and wind the Steel ribbon around the body of the Finn. The ribbon serves to enhance the heated surface area, optimising performance and efficiency. Further, by crimping the ribbon, 10mm pitches are created which strategically hold and disperse heat evenly ensuring consistent and reliable warmth.

### **CENTRAL HEATING AND ELECTRIC**

Central Heating Finns seamlessly integrate with your primary heating systems, offering supplementary warmth for your space. Our standard Finns provide effective support heating, creating a more inviting atmosphere. The highest output available for standard Central Heating Finns is 3545 BTUs. We also have Bull Central Heating Finns that can be used as the main source of heat in a space as they provide the same heat output as a standard radiator. The highest output available for Bull Central Heating Finns is >4,898 BTUs. The Central Heating Finns are an all-wet radiator and are fitted with a vent and welded feet. Both types can be installed vertically or horizontally on walls as well as floors. If custom sizes are required, this can be accommodated for.