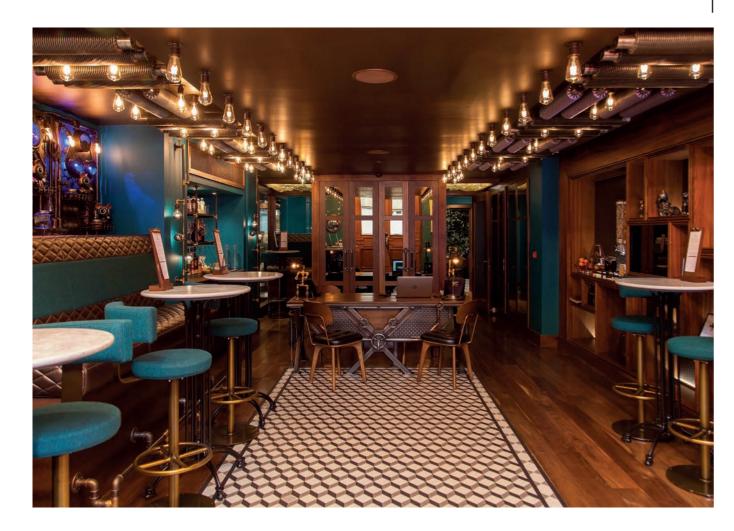

# **COMMERCIAL APPLICATIONS**

The Finn Radiators are also an excellent heating option for commercial settings due to there space-saving, urban design.

Initially, the Centre Lathe played a pivotal role in crafting commercial heating installations beneath church pews nationwide. Building upon this legacy, the recently innovated Finn Radiators showcase remarkable versatility, effectively providing warmth to diverse public spaces even a century later. They can be safely placed beneath fixed seating areas, such as in bars and waiting areas, to provide a cosy atmosphere whilst remaining hidden. They can also be made a spectacle of below low windows, along corridors or up walls to bring an essence of modern design to your interior.

The Finn Radiators are also an excellent heating option for commercial settings due to their space-saving, urban design. Initially, the Centre Lathe played a pivotal role in crafting commercial heating installations beneath church pews nationwide. Building upon this legacy, the recently innovated Finn Radiators showcase remarkable versatility, effectively providing warmth to diverse public spaces even a century later. They can be safely placed beneath fixed seating areas, such as in bars and waiting areas, to provide a cosy atmosphere whilst remaining hidden. They can also be made a spectacle of below low windows, along corridors or up walls to bring an essence of modern design to your interior. Finn Radiators have been selected by renowned architects across the UK for their exceptional quality and design. They are a product inherently unique to other models on the heating market, and due to this, they are popular for seamlessly blending aesthetics with functionality in diverse architectural projects.

- > Space-saving, urban design offering superb heating capabilities and aesthetics.
- > Versatility for diverse areas as they can be placed on walls and floors without compromising on space.
- > Ability to be fitted beneath fixed areas, such as seating, to provide discreet comfort.
- > Renowned architects across the UK have selected Finn Radiators for their exceptional quality and capacity to blend modern design and functionality.
- > Inherently unique from other models in the heating market, making them a preferred choice for those seeking distinctive solutions for their commercial spaces.