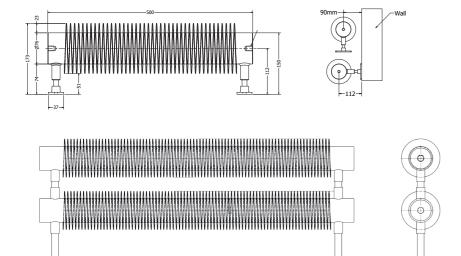

The standard Finns boast a low profile, standing at just 140mm in height with a depth of 106mm. This makes them an ideal solution for providing support heating for hard-to-heat areas, such as along narrow hallways or beneath low windows.

Further to this, we also offer Bull Finn Radiators which stand at an overall height of 173mm and depth of 122mm. These models provide the same output as regular radiators due to them being 30% bigger than standard Finns.