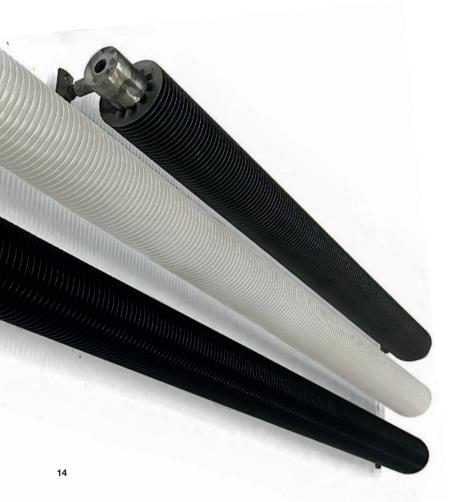

FINN BLACK AND BARE METAL

FINN BLACK RADIATORS

Unique in design and with a capability to fit any space, the Finn Radiators are a truly revolutionary heating solution. Many domestic consumers tend to opt for Finns, over your average radiator, as they can be cleverly hidden as well as incredibly space-saving within busy living spaces. However, they are also the perfect accompaniment for commercial areas due to their visual interest and ability to create a comfortable atmosphere in hard-to-heat places.

- > Distinctive modern industrial aesthetic.
- > Authentically hand-crafted in-house.
- > Ability to mount on floors and walls.
- > Perfect for rooms where space is at a premium.
- > Central heating or electric elements.
- > Space-saving and efficient design.
- > Bespoke size and finish service available.
- > Lifetime warranty.

### SIZE, FINISH AND PERSONALISATION

Blending bespoke design with unparalleled flexibility, the Finn Radiators allow you to create the ideal heating solution for your space. As standard, the Finn sizes range from 400mm up to 2000mm. However, the Centre Lathe has a 5m bed to accommodate larger sizes upon request. Finish options include Bare metal, Bare Metal Lacquered, White Metal, Black Metal and UK RAL Colour Powder Coating. If you have any other personalisations or specific designs in mind, get in contact and these can be arranged.