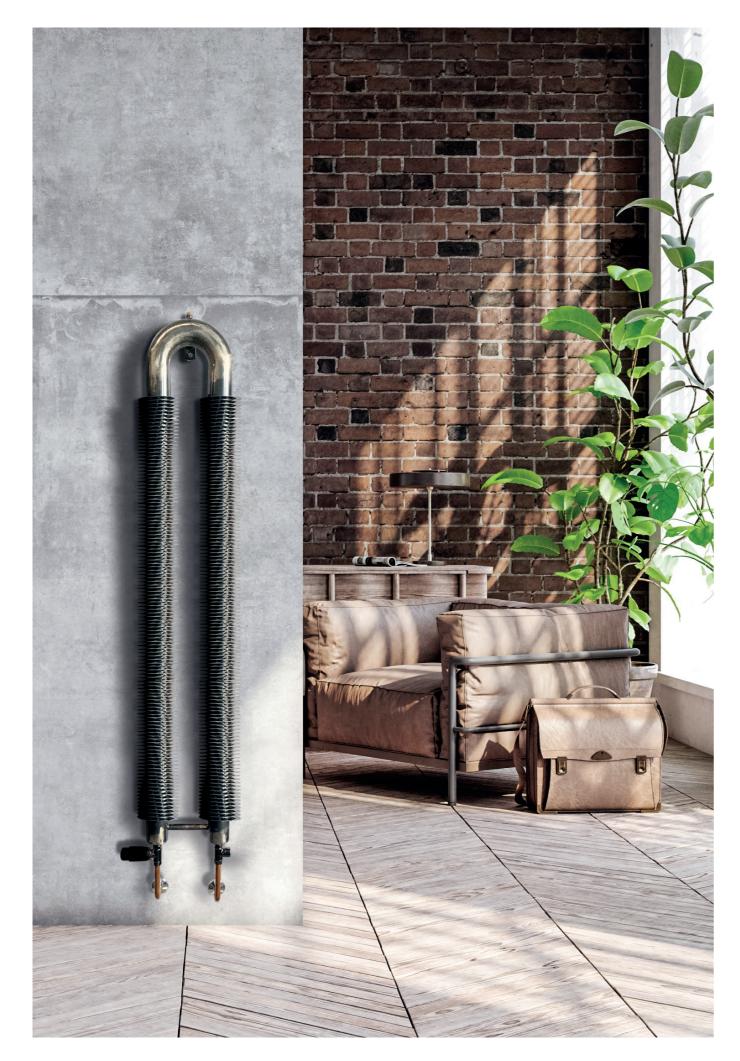

## **INSTALL VIRTUALLY ANYWHERE**

The Finns excel where conventional radiator counterparts fall short due to size constraints or limited floor and wall space available. Their ability to be installed almost anywhere, including horizontally on the floor or vertically up the wall, makes them a highly versatile product. They are also safe to place beneath fixed areas, such as commercial seating or beds, to provide discreet yet effective heating. Wherever you require heat, the Finn range is your perfect solution.

## **SPACE SAVING DESIGN**

Experience design freedom with Finn Radiators, tailored to fit seamlessly into your space, eliminating the need to compromise on size. With sleek design in mind, the Finns offer incredible space saving potential.

The standard Finns boast a low profile, standing at just 140mm in height with a depth of 106mm. This makes them an ideal solution for providing support heating for hard-to-heat areas, such as along narrow hallways or beneath low windows.