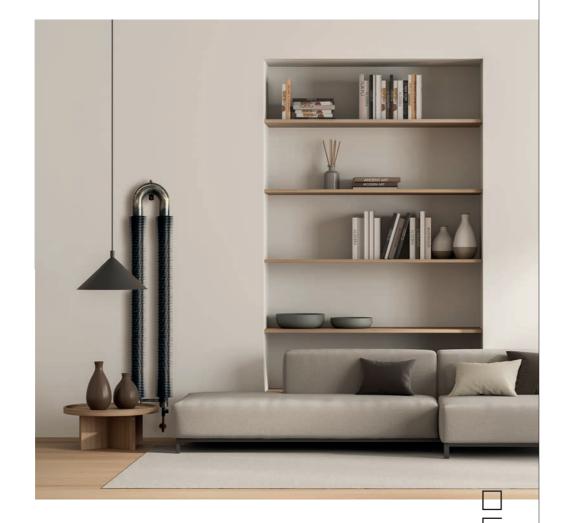

# **COMMERCIAL APPLICATIONS**

The Finn Radiators are also an excellent heating option for commercial settings due to there space-saving, urban design.

Initially, the Centre Lathe played a pivotal role in crafting commercial heating installations beneath church pews nationwide. Building upon this legacy, the recently innovated Finn Radiators showcase remarkable versatility, effectively providing warmth to diverse public spaces even a century later. They can be safely placed beneath fixed seating areas, such as in bars and waiting areas, to provide a cosy atmosphere whilst remaining hidden. They can also be made a spectacle of below low windows, along corridors or up walls to bring an essence of modern design to your interior.

The Finn Radiators are also an excellent heating option for commercial settings due to their space-saving, urban design. Initially, the Centre Lathe played a pivotal role in crafting commercial heating installations beneath church pews nationwide. Building upon this legacy, the recently innovated Finn Radiators showcase remarkable versatility, effectively providing warmth to diverse public spaces even a century later. They can be safely placed beneath fixed seating areas, such as in bars and waiting areas, to provide a cosy atmosphere whilst remaining hidden. They can also be made a spectacle of below low windows, along corridors or up walls to bring an essence of modern design to your interior. Finn Radiators have been selected by renowned architects across the UK for their exceptional quality and design. They are a product inherently unique to other models on the heating market, and due to this, they are popular for seamlessly blending aesthetics with functionality in diverse architectural projects.