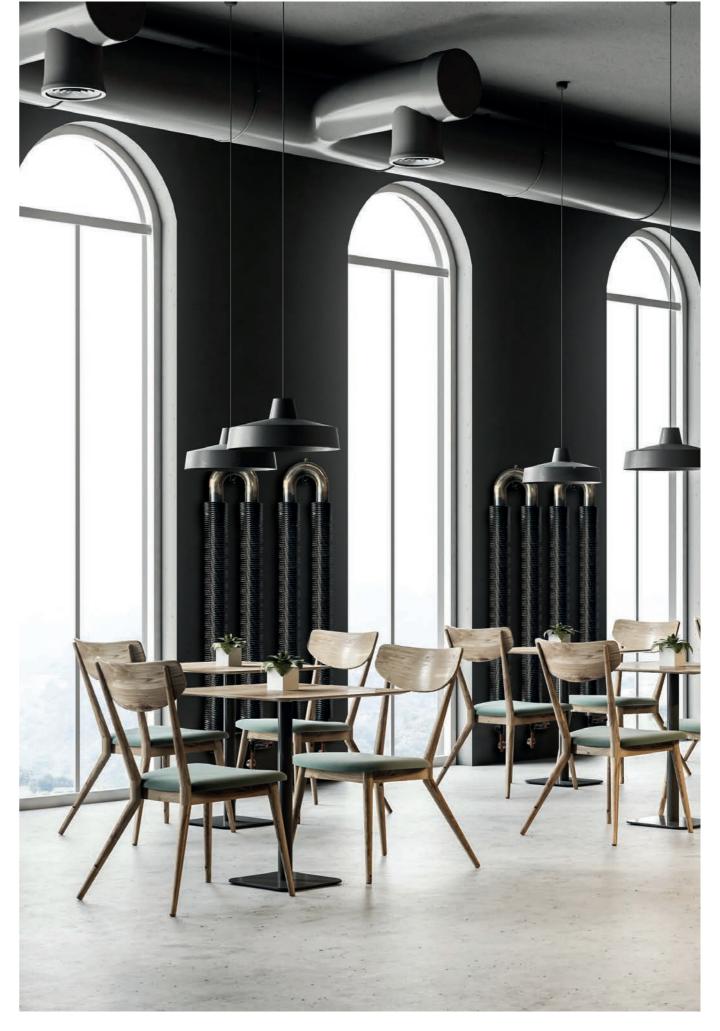

# **COMMERCIAL APPLICATIONS**

The Finn Radiators are also an excellent heating option for commercial settings due to there space-saving, urban design.

Initially, the Centre Lathe played a pivotal role in crafting commercial heating installations beneath church pews nationwide. Building upon this legacy, the recently innovated Finn Radiators showcase remarkable versatility, effectively providing warmth to diverse public spaces even a century later. They can be safely placed beneath fixed seating areas, such as in bars and waiting areas, to provide a cosy atmosphere whilst remaining hidden. They can also be made a spectacle of below low windows, along corridors or up walls to bring an essence of modern design to your interior.

The Finn Radiators are also an excellent heating option for commercial settings due to their space-saving, urban design. Initially, the Centre Lathe played a pivotal role in crafting commercial heating installations beneath church pews nationwide. Building upon this legacy, the recently innovated Finn Radiators showcase remarkable versatility, effectively providing warmth to diverse public spaces even a century later. They can be safely placed beneath fixed seating areas, such as in bars and waiting areas, to provide a cosy atmosphere whilst remaining hidden. They can also be made a spectacle of below low windows, along corridors or up walls to bring an essence of modern design to your interior. Finn Radiators have been selected by renowned architects across the UK for their exceptional quality and design. They are a product inherently unique to other models on the heating market, and due to this, they are popular for seamlessly blending aesthetics with functionality in diverse architectural projects.