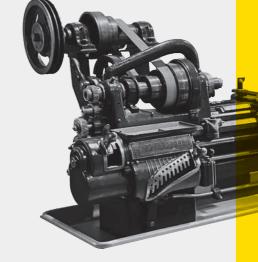

was built during the Industrial Revolution to produce Rollers and Line shafts within the Cotton Mill Industry around Yorkshire and Lancashire. It also made Steel Tubing to provide heating to churches across the country, showcasing its versatile contributions through its years of use. Today, repurposed for crafting Finn Radiators in-house at CNM Online, this 20th Century Centre Lathe continues its historical journey seamlessly blending tradition with innovation and carrying on its legacy Presently, the Centre Lathe has

THE BIRTH OF A

**DESIGN CLASSIC** 

The machine used to manufacture

Centre Lathe. Originally, the Lathe

the Finn Radiators is a 20th Century

been adapted to crimp and wind the Steel ribbon around the body of the Finn. The ribbon serves to enhance the heated surface area, optimising performance and efficiency. Further, by crimping the ribbon, 10mm pitches are created which strategically hold and disperse heat evenly ensuring consistent and reliable warmth.