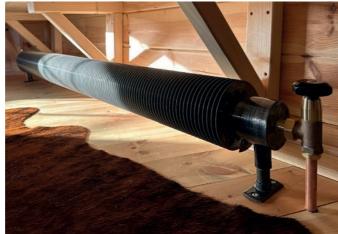

was built during the Industrial Revolution to produce Rollers and Line shafts within the Cotton Mill Industry around Yorkshire and Lancashire. It also made Steel Tubing to provide heating to churches across the country, showcasing its versatile contributions through its years of use. Today, repurposed for crafting Finn Radiators in-house at CNM Online, this 20th Century Centre Lathe continues its historical journey seamlessly blending tradition with innovation and carrying on its legacy Presently, the Centre Lathe has

THE BIRTH OF A

**DESIGN CLASSIC** 

The machine used to manufacture

Centre Lathe. Originally, the Lathe

the Finn Radiators is a 20th Century

been adapted to crimp and wind the Steel ribbon around the body of the Finn. The ribbon serves to enhance the heated surface area, optimising performance and efficiency. Further, by crimping the ribbon, 10mm pitches are created which strategically hold and disperse heat evenly ensuring consistent and reliable warmth.