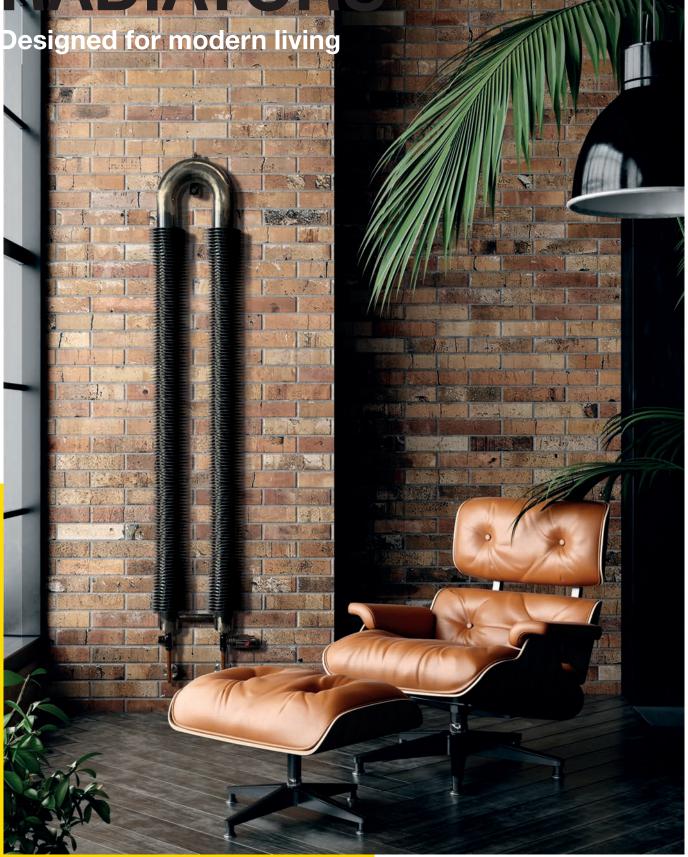

## **RE-DEFINING** THE WORLD OF HEATING

CNM Onlines bespoke Finn Radiator range aims to fuse comfort and stylised design. Manufactured in-house by CNM's expert team, each Finn is made bespoke to the customer.

Available in a range of outputs and lengths so no matter your heat requirements or space limitations, you can build a Finn Radiator to complement your space. Whether you want to create a truly sensational focal feature or simply want your Finn to blend into the background, there are a range of finishes to choose from. CNM Onlines Finn Radiators are made with you in mind.

FINN BLACK AND BARE METAL

FINN BLACK RADIATORS

Unique in design and with a capability to fit any space, the Finn Radiators are a truly revolutionary heating solution. Many domestic consumers tend to opt for Finns, over your average radiator, as they can be cleverly hidden as well as incredibly space-saving within busy living spaces. However, they are also the perfect accompaniment for commercial areas due to their visual interest and ability to create a comfortable atmosphere in hard-to-heat places.

- > Distinctive modern industrial aesthetic.
- > Authentically hand-crafted in-house.
- > Ability to mount on floors and walls.
- > Perfect for rooms where space is at a premium.
- > Central heating or electric elements.
- > Space-saving and efficient design.
- > Bespoke size and finish service available.
- > Lifetime warranty.