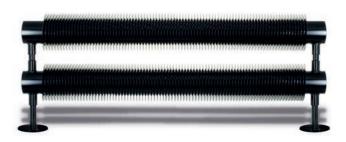

FINN BLACK AND BARE METAL

FINN BLACK RADIATORS

Unique in design and with a capability to fit any space, the Finn Radiators are a truly revolutionary heating solution. Many domestic consumers tend to opt for Finns, over your average radiator, as they can be cleverly hidden as well as incredibly space-saving within busy living spaces. However, they are also the perfect accompaniment for commercial areas due to their visual interest and ability to create a comfortable atmosphere in hard-to-heat places.

- > Distinctive modern industrial aesthetic.
- > Authentically hand-crafted in-house.
- > Ability to mount on floors and walls.
- > Perfect for rooms where space is at a premium.
- > Central heating or electric elements.
- > Space-saving and efficient design.
- > Bespoke size and finish service available.
- > Lifetime warranty.