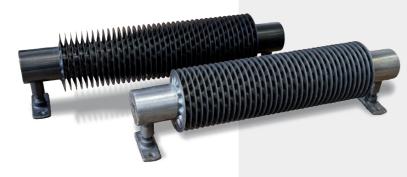

rches across the country, showcasing its versatile contributions through its years of use. Today, repurposed for crafting Finn Radiators in-house at CNM Online, this 20th Century Centre Lathe continues its historical journey seamlessly blending tradition with innovation and carrying on its legacy Presently, the Centre Lathe has

THE BIRTH OF A

**DESIGN CLASSIC** 

The machine used to manufacture

Centre Lathe. Originally, the Lathe

the Finn Radiators is a 20th Century

been adapted to crimp and wind the Steel ribbon around the body of the Finn. The ribbon serves to enhance the heated surface area, optimising performance and efficiency. Further, by crimping the ribbon, 10mm pitches are created which strategically hold and disperse heat evenly ensuring consistent and reliable warmth.







FINN BLACK AND BARE METAL





FINN BLACK RADIATORS

Unique in design and with a capability to fit any space, the Finn Radiators are a truly revolutionary heating solution. Many domestic consumers tend to opt for Finns, over your average radiator, as they can be cleverly hidden as well as incredibly space-saving within busy living spaces. However, they are also the perfect accompaniment for commercial areas due to their visual interest and ability to create a comfortable atmosphere in hard-to-heat places.

- > Distinctive modern industrial aesthetic.
- > Authentically hand-crafted in-house.
- > Ability to mount on floors and walls.
- > Perfect for rooms where space is at a premium.
- > Central heating or electric elements.
- > Space-saving and efficient design.
- > Bespoke size and finis