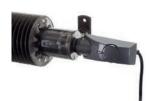

CENTRAL HEATING THERMOSTAT

ELECTRIC THERMOSTAT

THERMOSTATIC

SMART WI-FI ELEMENT

### **CENTRAL HEATING AND ELECTRIC**

Central Heating Finns seamlessly integrate with your primary heating systems, offering supplementary warmth for your space. Our standard Finns provide effective support heating, creating a more inviting atmosphere. The highest output available for standard Central Heating Finns is 3545 BTUs. We also have Bull Central Heating Finns that can be used as the main source of heat in a space as they provide the same heat output as a standard radiator. The highest output available for Bull Central Heating Finns is >4,898 BTUs. The Central Heating Finns are an all-wet radiator and are fitted with a vent and welded feet. Both types can be installed vertically or horizontally on walls as well as floors. If custom sizes are required, this can be accommodated for.

The Electric Finn range require a 13 A power supply via a UK plug or hardwired connection. Our standard Electric Finn can be switched on and off by the power source or you can control the power source via any thermostat controller to regulate the desired room temperature.

If you require more control, you can choose a Finn Thermostatic or a Wi-Fi element. The Thermostatic option is supplied with a mechanical regulator fitted giving you access to four temperature settings including Low, Medium, High and Frost Protection mode. The Wi-Fi Finn is fitted with a smart element that can be controlled via your smartphone or tablet using the Terma Smart app.