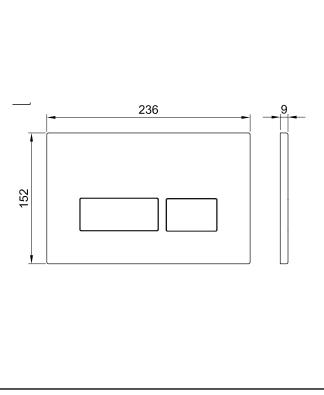

## Dimensions (measurements in mm)

## PRODUCT DATA SHEET Square Button Black

Product Code: WC-BUTTON02

| Product Name                | WC-BUTTON02         |
|-----------------------------|---------------------|
| Product Decription          | Square Button Black |
| Product Transportation      |                     |
| Barcode                     | 5060964936338       |
| Contry of origin            | CN                  |
| Commodity code              | 3922200000          |
| Product Mesurements         |                     |
| Product Weight (KG)         | 0.192               |
| Product Width (mm)          | 236                 |
| Product Height (mm)         | 152                 |
| Product Depth (mm)          | 9                   |
| Product Length (mm)         | 0                   |
| Primary Packed Measurements |                     |
| Packaged Weight             | 0.071               |
| Packed Length               | 262                 |
| Packed Width                | 170                 |
| Packed Height               | 45                  |
| Packaging Weights           |                     |
| Card (kg)                   | 0                   |
| Paper (g)                   | 0                   |
| Wood (kg)                   | 0                   |
| Plastic (kg)                | 0                   |
| Compliance DOP              | 0                   |
|                             |                     |