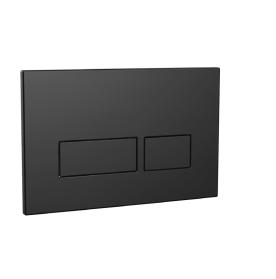

## PRODUCT DATA SHEET Square Button Black

Product Code: WC-BUTTON02

| Product Name                | WC-BUTTON02         |
|-----------------------------|---------------------|
| Product Decription          | Square Button Black |
| Product Transportation      |                     |
| Barcode                     | 5060964936338       |
| Contry of origin            | CN                  |
| Commodity code              | 3922200000          |
| Product Mesurements         |                     |
| Product Weight (KG)         | 0.192               |
| Product Width (mm)          | 236                 |
| Product Height (mm)         | 152                 |
| Product Depth (mm)          | 9                   |
| Product Length (mm)         | 0                   |
| Primary Packed Measurements |                     |
| Packaged Weight             | 0.071               |
| Packed Length               | 262                 |
| Packed Width                | 170                 |
| Packed Height               | 45                  |
| Packaging Weights           |                     |
| Card (kg)                   | 0                   |
| Paper (g)                   | 0                   |
| Wood (kg)                   | 0                   |
| Plastic (kg)                | 0                   |
| Compliance DOP              | 0                   |
|                             |                     |

| General Information   |          |
|-----------------------|----------|
| Construction Material | ABS      |
| Installation type     | WC-Frame |
| Colour / Finish       | Black    |