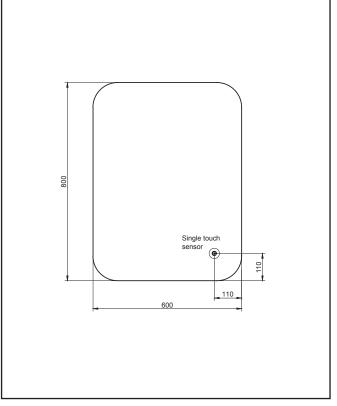

|
| Hang Type:                  | Vertical/Portrait     |
| Light Colour:               | Cool White/Warm White |
| Lumens:                     | 3120                  |
| Light Temperature:          | 3000/6400K            |
| Dimmable:                   | No                    |
| Energy Rating:              | F                     |
| Internal Shelves:           | No                    |
| Down Light:                 | No                    |
| Bluetooth Speaker:          | No                    |
| IP Rating:                  | IP44                  |
| Transformer Included:       | Yes                   |
| Compliance DOP              |                       |
| HBDOC001/HBDOC002           |                       |
|                             |                       |





Dimensions (measurements in mm)