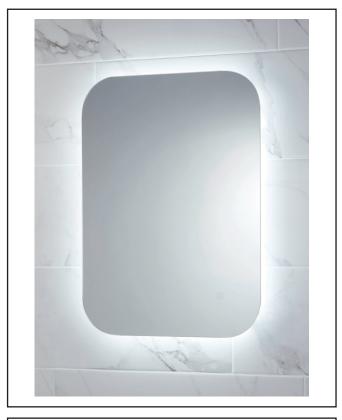

## Aura LED Mirrors with Demister Pad and Shaver Socket 800x600mm

Product Code: AURA-800X600SHVR

| Product Measurements        |                       |
|-----------------------------|-----------------------|
| Product Weight:             | 7.9kg                 |
| Product Width:              | 600mm                 |
| Product Height:             | 55mm                  |
| Product Depth:              | 800mm                 |
| Product Length:             | N/A                   |
| Product Transportation      |                       |
| Barcode:                    | 5060500645076         |
| Country of Origin:          | China                 |
| Comodity Code:              | 7009920000            |
| Primary Packed Measurements |                       |
| Packaged Weight:            | 10.3kg                |
| Packaged Length:            | 923mm                 |
| Packaged Width:             | 713mm                 |
| Packaged Height:            | 115mm                 |
| Packaging Weight            |                       |
| Card:                       | 1.6kg                 |
| Paper:                      | N/A                   |
| Wood:                       | N/A                   |
| Plastic:                    | 0.3kg                 |
| General Information         |                       |
| Construction Material:      | Glass / Steel         |
| Installation Type:          | Wall Mounted          |
| Colour/Finish:              | Mirror                |
| Mirror Attributes           |                       |
| Bulb Watts:                 | 53w                   |
| Bulb Type:                  | LED                   |
| Voltage:                    | 0                     |
| Switch Type:                | Touch Sensor          |
| Shaving Socket:             | Yes                   |
| Demister:                   | Yes                   |
| Clock:                      | No                    |
| Hang Type:                  | Vertical/Portrait     |
| Light Colour:               | Cool White/Warm White |
| Lumens:                     | 3120                  |
| Light Temperature:          | 3000/6400K            |
| Dimmable:                   | No                    |
| Energy Rating:              | F                     |
| Internal Shelves:           | No                    |
| Down Light:                 | No                    |
| Bluetooth Speaker:          | No                    |
| IP Rating:                  | IP44                  |
| Transformer Included:       | Yes                   |
| Compliance DOP              |                       |
| HBDOC001/HBDOC002           |                       |
|                             |                       |