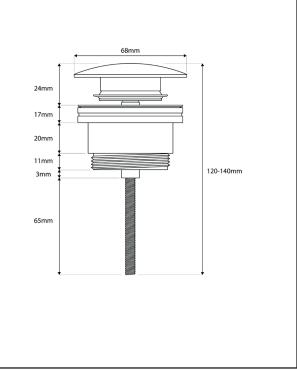

Dimensions (measurements in mm)

## PRODUCT DATA SHEET Universal Waste

Matt Black

Product Code: WASTE107BL

| Product Name                | WASTE107BL                       |
|-----------------------------|----------------------------------|
| Product Decription          | Universal Basin Waste Matt Black |
| Product Transportation      |                                  |
| Barcode                     | 5060766124377                    |
| Contry of origin            | СН                               |
| Comodity code               | 8481809000                       |
| Product Mesurements         |                                  |
| Product Weight (KG)         | 2.57                             |
| Product Width (mm)          | 68                               |
| Product Height (mm)         | 120 - 140                        |
| Product Depth (mm)          | 68                               |
| Product Length (mm)         | 0                                |
| Primary Packed Measurements |                                  |
| Packaged Weight             | 2.99                             |
| Packed Length               | 140                              |
| Packed Width                | 70                               |
| Packed Height               | 70                               |
| Packaging Weights           |                                  |
| Card (kg)                   | 0.1                              |
| Paper (kg)                  | 6                                |
| Wood (kg)                   | n/a                              |
| Plastic (kg)                | 0.005                            |
| Compliance DOP              | N/a                              |