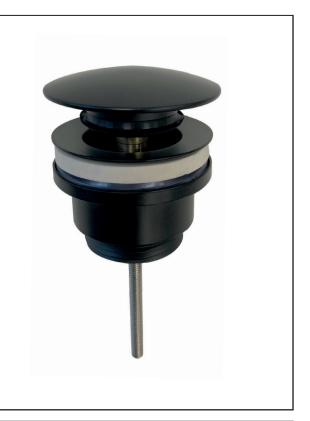

## PRODUCT DATA SHEET Universal Waste

Matt Black

Product Code: WASTE107BL

| Product Name                | WASTE107BL                       |
|-----------------------------|----------------------------------|
| Product Decription          | Universal Basin Waste Matt Black |
| Product Transportation      |                                  |
| Barcode                     | 5060766124377                    |
| Contry of origin            | СН                               |
| Comodity code               | 8481809000                       |
| Product Mesurements         |                                  |
| Product Weight (KG)         | 2.57                             |
| Product Width (mm)          | 68                               |
| Product Height (mm)         | 120 - 140                        |
| Product Depth (mm)          | 68                               |
| Product Length (mm)         | 0                                |
| Primary Packed Measurements |                                  |
| Packaged Weight             | 2.99                             |
| Packed Length               | 140                              |
| Packed Width                | 70                               |
| Packed Height               | 70                               |
| Packaging Weights           |                                  |
| Card (kg)                   | 0.1                              |
| Paper (kg)                  | 6                                |
| Wood (kg)                   | n/a                              |
| Plastic (kg)                | 0.005                            |
| Compliance DOP              | N/a                              |

| General Information          |                                   |
|------------------------------|-----------------------------------|
| Construction Material        | Stainless steel 304 alloy & Brass |
| Installation type            | Basin Waste                       |
| Colour / Finish              | Matt Black                        |
| Waste Attributes             |                                   |
| Туре                         | Universal                         |
| Slotted or Unslotted         | Both                              |
| Connection                   | 1" 1/6                            |
| Function                     | Basin waste                       |
| Length of Overflow Hose (mm) | N/a                               |
| Trap Attributes              |                                   |
| Inner Pipe Length (mm)       | 0                                 |
| Outer Pipe Length (mm)       | 0                                 |
| Connection type              | 0                                 |