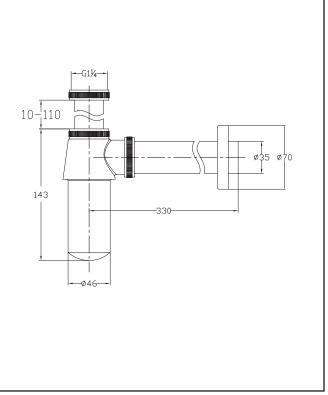

## PRODUCT DATA SHEET Basic Bottle Trap

Product Code: BT01

| Product Name                | BT01               |
|-----------------------------|--------------------|
| Product Decription          | Round Bottle Trap  |
| Product Transportation      |                    |
| Barcode                     | 5060500640071      |
| Contry of origin            | СН                 |
| Comodity code               | 7418200000         |
| Product Mesurements         |                    |
| Product Weight (KG)         | 0.59               |
| Product Width (mm)          | 46                 |
| Product Height (mm)         | 218                |
| Product Depth (mm)          | 330                |
| Product Length (mm)         | 353                |
| Primary Packed Measurements |                    |
| Packaged Weight             | 0.715              |
| Packed Length               | 32                 |
| Packed Width                | 13                 |
| Packed Height               | 6.5                |
| Packaging Weights           |                    |
| Card (kg)                   | 0.092              |
| Paper (kg)                  | 6                  |
| Wood (kg)                   | n/a                |
| Plastic (kg)                | 0.02               |
| Compliance DOP              | HBDOC034, HBDOC035 |

| General Information          |                   |
|------------------------------|-------------------|
| Construction Material        | Stainless Steel   |
| Installation type            | Basin Waste       |
| Colour / Finish              | Chrome            |
| Waste Attributes             |                   |
| Туре                         | Basin Bottle Trap |
| Slotted or Unslotted         | N/a               |
| Connection                   | Threaded Nut      |
| Function                     | Basin Trap        |
| Length of Overflow Hose (mm) | N/a               |
| Trap Attributes              |                   |
| Inner Pipe Length (mm)       | 10-110            |
| Outer Pipe Length (mm)       | 330               |
| Connection type              | Compression       |

## LIFETIME GUARANTEE

We are confident in our products and we want our customer to be, we proudlygive a lifetime guarantee on our taps and showers, further details can be found on our website. Dimensions (measurements in mm)<sup>1</sup>