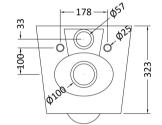

## TECHNICAL DATA SHEET

ROXOR

Sales Code: NCG340

**Description:** Freya Rimless Wall Hung Pan & Sc Seat

| Product Dime        | nsions                                                      |
|---------------------|-------------------------------------------------------------|
| Height (mm):        | 323                                                         |
| Width (mm):         | 360                                                         |
| Depth (mm):         | 482                                                         |
| Nett Weight (kg):   | 32                                                          |
| Packaging Din       | nensions                                                    |
| Height (mm):        | 400                                                         |
| Width (mm):         | 430                                                         |
| Depth (mm):         | 422                                                         |
| Gross Weight (kg    | ): 36                                                       |
| Packaging Dat       | a                                                           |
| Box Colour:         | Brown Cardboard Box - Printed                               |
| Box Qty:            | 1                                                           |
| Label Size:         | 100 x 50                                                    |
| Label Colour:       | Not Applicable                                              |
| Label Qty:          | 2                                                           |
| Outer Box Din       | nensions (If Applicable)                                    |
| Height (mm):        |                                                             |
| Width (mm):         |                                                             |
| Depth (mm):         |                                                             |
| Gross Weight (kg    | ):                                                          |
| Barcode:            | 5056462623221                                               |
| Product Detail      | s                                                           |
| Country of Origin   | 1: China                                                    |
| Fitting Instruction |                                                             |
| Certification:      | CE: WRAS: N/A WRAS No: N/A                                  |
| Product Material:   | Vitreous China                                              |
| Fixing Supplied:    | No                                                          |
|                     |                                                             |
| Pans/Bidets:        | Trap Style: Includes Seat: Yes                              |
| Seats:              | Seat Type: N/A Material: Urea                               |
|                     | Function: Soft Close Hinge Type: Top Fix, Quick Rel         |
|                     | Hinge Material: Stainless Steel                             |
| Cisterns:           | Operating Type: Not Applicable Fittings: Not Applicable     |
|                     | Lever Type: Not Applicable                                  |
| Basins:             | Tap Hole: Not Applicable Chain Stay Hole: Not Applicable    |
|                     | Template: Not Applicable Waste Type Req: Not Applicable     |
|                     | Overflow Inc: Not Applicable Overflow Cover: Not Applicable |
|                     | Overnow dover: Not Applicable Overnow Cover: Not Applicable |