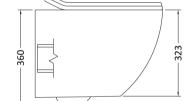

## TECHNICAL DATA SHEET

ROXOR

Sales Code: NCG340

**Description:** Freya Rimless Wall Hung Pan & Sc Seat

| Product Dime        | nsions                                                      |
|---------------------|-------------------------------------------------------------|
| Height (mm):        | 323                                                         |
| Width (mm):         | 360                                                         |
| Depth (mm):         | 482                                                         |
| Nett Weight (kg):   | 32                                                          |
| Packaging Din       | nensions                                                    |
| Height (mm):        | 400                                                         |
| Width (mm):         | 430                                                         |
| Depth (mm):         | 422                                                         |
| Gross Weight (kg    | ): 36                                                       |
| Packaging Dat       | a                                                           |
| Box Colour:         | Brown Cardboard Box - Printed                               |
| Box Qty:            | 1                                                           |
| Label Size:         | 100 x 50                                                    |
| Label Colour:       | Not Applicable                                              |
| Label Qty:          | 2                                                           |
| Outer Box Din       | nensions (If Applicable)                                    |
| Height (mm):        |                                                             |
| Width (mm):         |                                                             |
| Depth (mm):         |                                                             |
| Gross Weight (kg    | ):                                                          |
| Barcode:            | 5056462623221                                               |
| Product Detail      | s                                                           |
| Country of Origin   | 1: China                                                    |
| Fitting Instruction |                                                             |
| Certification:      | CE: WRAS: N/A WRAS No: N/A                                  |
| Product Material:   | Vitreous China                                              |
| Fixing Supplied:    | No                                                          |
|                     |                                                             |
| Pans/Bidets:        | Trap Style: Includes Seat: Yes                              |
| Seats:              | Seat Type: N/A Material: Urea                               |
|                     | Function: Soft Close Hinge Type: Top Fix, Quick Rel         |
|                     | Hinge Material: Stainless Steel                             |
| Cisterns:           | Operating Type: Not Applicable Fittings: Not Applicable     |
|                     | Lever Type: Not Applicable                                  |
| Basins:             | Tap Hole: Not Applicable Chain Stay Hole: Not Applicable    |
|                     | Template: Not Applicable Waste Type Req: Not Applicable     |
|                     | Overflow Inc: Not Applicable Overflow Cover: Not Applicable |
|                     | Overnow dover: Not Applicable Overnow Cover: Not Applicable |