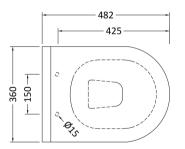

## TECHNICAL DATA SHEET

ROXOR

Sales Code: NCG340

**Description:** Freya Rimless Wall Hung Pan & Sc Seat

| Product Dime        | nsions                                                      |
|---------------------|-------------------------------------------------------------|
| Height (mm):        | 323                                                         |
| Width (mm):         | 360                                                         |
| Depth (mm):         | 482                                                         |
| Nett Weight (kg):   | 32                                                          |
| Packaging Din       | nensions                                                    |
| Height (mm):        | 400                                                         |
| Width (mm):         | 430                                                         |
| Depth (mm):         | 422                                                         |
| Gross Weight (kg    | ): 36                                                       |
| Packaging Dat       | a                                                           |
| Box Colour:         | Brown Cardboard Box - Printed                               |
| Box Qty:            | 1                                                           |
| Label Size:         | 100 x 50                                                    |
| Label Colour:       | Not Applicable                                              |
| Label Qty:          | 2                                                           |
| Outer Box Din       | nensions (If Applicable)                                    |
| Height (mm):        |                                                             |
| Width (mm):         |                                                             |
| Depth (mm):         |                                                             |
| Gross Weight (kg    | ):                                                          |
| Barcode:            | 5056462623221                                               |
| Product Detail      | s                                                           |
| Country of Origin   | 1: China                                                    |
| Fitting Instruction |                                                             |
| Certification:      | CE: WRAS: N/A WRAS No: N/A                                  |
| Product Material:   | Vitreous China                                              |
| Fixing Supplied:    | No                                                          |
|                     |                                                             |
| Pans/Bidets:        | Trap Style: Includes Seat: Yes                              |
| Seats:              | Seat Type: N/A Material: Urea                               |
|                     | Function: Soft Close Hinge Type: Top Fix, Quick Rel         |
|                     | Hinge Material: Stainless Steel                             |
| Cisterns:           | Operating Type: Not Applicable Fittings: Not Applicable     |
|                     | Lever Type: Not Applicable                                  |
| Basins:             | Tap Hole: Not Applicable Chain Stay Hole: Not Applicable    |
|                     | Template: Not Applicable Waste Type Req: Not Applicable     |
|                     | Overflow Inc: Not Applicable Overflow Cover: Not Applicable |
|                     | Overnow dover: Not Applicable Overnow Cover: Not Applicable |