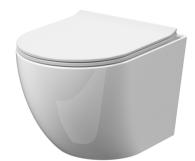

## TECHNICAL DATA SHEET

ROXOR

Sales Code: NCG340

**Description:** Freya Rimless Wall Hung Pan & Sc Seat

| Product Dime        | nsions                                                      |
|---------------------|-------------------------------------------------------------|
| Height (mm):        | 323                                                         |
| Width (mm):         | 360                                                         |
| Depth (mm):         | 482                                                         |
| Nett Weight (kg):   | 32                                                          |
| Packaging Din       | nensions                                                    |
| Height (mm):        | 400                                                         |
| Width (mm):         | 430                                                         |
| Depth (mm):         | 422                                                         |
| Gross Weight (kg    | ): 36                                                       |
| Packaging Dat       | a                                                           |
| Box Colour:         | Brown Cardboard Box - Printed                               |
| Box Qty:            | 1                                                           |
| Label Size:         | 100 x 50                                                    |
| Label Colour:       | Not Applicable                                              |
| Label Qty:          | 2                                                           |
| Outer Box Din       | nensions (If Applicable)                                    |
| Height (mm):        |                                                             |
| Width (mm):         |                                                             |
| Depth (mm):         |                                                             |
| Gross Weight (kg    | ):                                                          |
| Barcode:            | 5056462623221                                               |
| Product Detail      | s                                                           |
| Country of Origin   | 1: China                                                    |
| Fitting Instruction |                                                             |
| Certification:      | CE: WRAS: N/A WRAS No: N/A                                  |
| Product Material:   | Vitreous China                                              |
| Fixing Supplied:    | No                                                          |
|                     |                                                             |
| Pans/Bidets:        | Trap Style: Includes Seat: Yes                              |
| Seats:              | Seat Type: N/A Material: Urea                               |
|                     | Function: Soft Close Hinge Type: Top Fix, Quick Rel         |
|                     | Hinge Material: Stainless Steel                             |
| Cisterns:           | Operating Type: Not Applicable Fittings: Not Applicable     |
|                     | Lever Type: Not Applicable                                  |
| Basins:             | Tap Hole: Not Applicable Chain Stay Hole: Not Applicable    |
|                     | Template: Not Applicable Waste Type Req: Not Applicable     |
|                     | Overflow Inc: Not Applicable Overflow Cover: Not Applicable |
|                     | Overnow dover: Not Applicable Overnow Cover: Not Applicable |