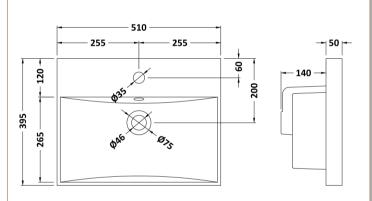

Sales Code: NVM032 Description: 500 Thin Edged Basin 1Th

| Product Dime                                                                                | nsions                         |                              |
|---------------------------------------------------------------------------------------------|--------------------------------|------------------------------|
| Height (mm):                                                                                | 170                            |                              |
| Width (mm):                                                                                 | 510                            |                              |
| Depth (mm):                                                                                 | 395                            |                              |
| Nett Weight (kg):                                                                           |                                |                              |
| Packaging Din                                                                               |                                |                              |
| Height (mm):                                                                                | 190                            |                              |
| Width (mm):                                                                                 | 530                            |                              |
| Depth (mm):                                                                                 | 415                            |                              |
| Gross Weight (kg                                                                            | g): 10                         |                              |
| Packaging Dat                                                                               | ta                             |                              |
| Box Colour:                                                                                 | Brown Cardboa                  | ard Box - Printed            |
| Box Qty:                                                                                    | 1                              |                              |
| Label Size:                                                                                 | 100 x 50                       |                              |
| Label Colour:                                                                               | White Label                    |                              |
| Label Qty:                                                                                  | 2                              |                              |
| <b>Outer Box Din</b>                                                                        | nensions (If Applicable)       |                              |
| Height (mm):                                                                                |                                |                              |
| Width (mm):                                                                                 |                                |                              |
| Depth (mm):                                                                                 |                                |                              |
| Gross Weight (kg                                                                            | g):                            |                              |
| Barcode:                                                                                    | 5056211853411                  | L                            |
| <b>Product Detail</b>                                                                       | ls                             |                              |
| Country of Origin                                                                           | n: China                       |                              |
| Fitting Instruction                                                                         |                                |                              |
| Certification: CE                                                                           | E & UKCA: No WRAS: N/A         | WRAS No: N/A                 |
| Product Material:                                                                           | : Vitreous China               |                              |
| Fixing Supplied:                                                                            | No                             |                              |
| Pans/Bidets:                                                                                | Tron Styles Not Applicable I   | ldCt. Not Applicable         |
| rans/bluets:                                                                                | Trap Style: Not Applicable I   | ncludes Seat: Not Applicable |
| Seats:                                                                                      | Seat Type: Not Applicable N    | Material: Not Applicable     |
|                                                                                             | Function: Not Applicable H     | linge Type: Not Applicable   |
|                                                                                             | Hinge Material: Not Applicable |                              |
| Cisterns: Operating Type: Not Applicable Fittings: Not Applicate Lever Type: Not Applicable |                                | Fittings: Not Applicable     |
|                                                                                             |                                | Tittings. Not Applicable     |
|                                                                                             | Level Type. Not Applicable     |                              |
| Basins:                                                                                     | Tap Hole: One Taphole Ch       | ain Stay Hole: No            |
|                                                                                             |                                | aste Type Req: Slotted       |
|                                                                                             |                                | verflow Cover: Yes           |
|                                                                                             | Inner Bowl Depth (mm): 125mm   |                              |
|                                                                                             |                                |                              |