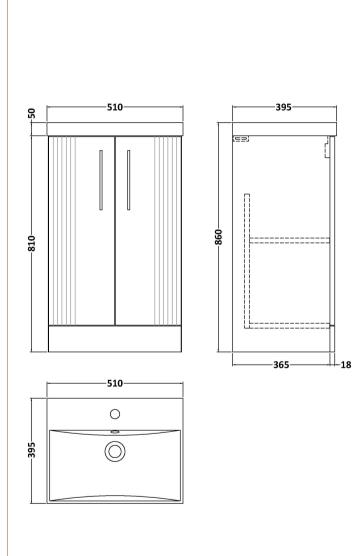

## **Packaging Details**

Barcode: 5056462674902

Sales Code: FLT823 Description: 500 F/S 2-Door Unit

| <b>Product Dimensions</b>  |                               |  |
|----------------------------|-------------------------------|--|
| Height (mm):               | 810                           |  |
| Width (mm):                | 500                           |  |
| Depth (mm):                | 383                           |  |
| Nett Weight (kg):          | 21.5                          |  |
| Packaging Dimensions       |                               |  |
| Height (mm):               | 830                           |  |
| Width (mm):                | 520                           |  |
| Depth (mm):                | 405                           |  |
| Gross Weight (kg):         | 22                            |  |
| Packaging Data             |                               |  |
| Box Colour:                | Brown Cardboard Box - Printed |  |
| Box Qty:                   | 0                             |  |
| Label Size:                | 0 x 0                         |  |
| Label Colour:              | Not Applicable                |  |
| Label Qty:                 | 0                             |  |
| Outer Box Dimensions (If A | Applicable)                   |  |
| Height (mm):               |                               |  |
| Width (mm):                |                               |  |
| Depth (mm):                |                               |  |
| Gross Weight (kg):         |                               |  |
| Barcode:                   | 5056462655314                 |  |
| <b>Product Details</b>     |                               |  |
| Country of Origin:         | China                         |  |
| Fitting Instruction:       | No                            |  |
| CE & UKCA:                 |                               |  |
| FSC Certified Materials:   | Yes                           |  |
| Colour:                    | Satin Green                   |  |
| Construction Method:       | Cam & Wood Dowel              |  |
| Construction Type:         | Rigid                         |  |
| Cabinet Finish:            | MFC Painted Gloss             |  |
| Fascia Finish:             | Mdf Painted Gloss             |  |
| Cabinet Thickness (mm):    | 16                            |  |
| Fascia Thickness (mm):     | 18                            |  |
| Drawer Included:           | No                            |  |
| Drawer Type:               | Not Applicable                |  |
| No of Shelves:             | 1                             |  |
| Hinge Type:                | 95 Degree Soft Close          |  |
| Hinge Included:            | Yes, Supplied                 |  |
| Adjustable Legs:           | No, Not Required              |  |
| Fixings Included:          | Yes                           |  |
| Handle Style:              | Modern                        |  |
| Waste Shroud:              | Not Applicable                |  |
| Handle Included:           | Yes, Supplied                 |  |
| Handle Type:               | Finger Pull                   |  |

Sales Code: NVM032 Description: 500 Thin Edged Basin 1Th

| Product Dime                                                                                | nsions                         |                              |
|---------------------------------------------------------------------------------------------|--------------------------------|------------------------------|
| Height (mm):                                                                                | 170                            |                              |
| Width (mm):                                                                                 | 510                            |                              |
| Depth (mm):                                                                                 | 395                            |                              |
| Nett Weight (kg):                                                                           |                                |                              |
| Packaging Din                                                                               |                                |                              |
| Height (mm):                                                                                | 190                            |                              |
| Width (mm):                                                                                 | 530                            |                              |
| Depth (mm):                                                                                 | 415                            |                              |
| Gross Weight (kg                                                                            | g): 10                         |                              |
| Packaging Dat                                                                               | ta                             |                              |
| Box Colour:                                                                                 | Brown Cardboa                  | ard Box - Printed            |
| Box Qty:                                                                                    | 1                              |                              |
| Label Size:                                                                                 | 100 x 50                       |                              |
| Label Colour:                                                                               | White Label                    |                              |
| Label Qty:                                                                                  | 2                              |                              |
| <b>Outer Box Din</b>                                                                        | nensions (If Applicable)       |                              |
| Height (mm):                                                                                |                                |                              |
| Width (mm):                                                                                 |                                |                              |
| Depth (mm):                                                                                 |                                |                              |
| Gross Weight (kg                                                                            | g):                            |                              |
| Barcode:                                                                                    | 5056211853411                  | L                            |
| <b>Product Detail</b>                                                                       | ls                             |                              |
| Country of Origin                                                                           | n: China                       |                              |
| Fitting Instruction                                                                         |                                |                              |
| Certification: CE                                                                           | E & UKCA: No WRAS: N/A         | WRAS No: N/A                 |
| Product Material:                                                                           | : Vitreous China               |                              |
| Fixing Supplied:                                                                            | No                             |                              |
| Pans/Bidets:                                                                                | Tron Styles Not Applicable I   | ldCt. Not Applicable         |
| rans/bluets:                                                                                | Trap Style: Not Applicable I   | ncludes Seat: Not Applicable |
| Seats:                                                                                      | Seat Type: Not Applicable N    | Material: Not Applicable     |
|                                                                                             | Function: Not Applicable H     | linge Type: Not Applicable   |
|                                                                                             | Hinge Material: Not Applicable |                              |
| Cisterns: Operating Type: Not Applicable Fittings: Not Applicate Lever Type: Not Applicable |                                | Fittings: Not Applicable     |
|                                                                                             |                                | Tittings. Not Applicable     |
|                                                                                             | Level Type. Not Applicable     |                              |
| Basins:                                                                                     | Tap Hole: One Taphole Ch       | ain Stay Hole: No            |
|                                                                                             |                                | aste Type Req: Slotted       |
|                                                                                             |                                | verflow Cover: Yes           |
|                                                                                             | Inner Bowl Depth (mm): 125mm   |                              |
|                                                                                             |                                |                              |