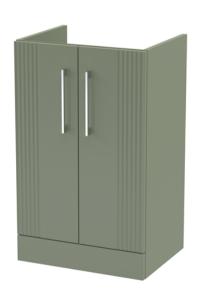

## **Packaging Details**

Barcode: 5056462674902

Sales Code: FLT823 Description: 500 F/S 2-Door Unit

| <b>Product Dimensions</b>  |                               |  |
|----------------------------|-------------------------------|--|
| Height (mm):               | 810                           |  |
| Width (mm):                | 500                           |  |
| Depth (mm):                | 383                           |  |
| Nett Weight (kg):          | 21.5                          |  |
| Packaging Dimensions       |                               |  |
| Height (mm):               | 830                           |  |
| Width (mm):                | 520                           |  |
| Depth (mm):                | 405                           |  |
| Gross Weight (kg):         | 22                            |  |
| Packaging Data             |                               |  |
| Box Colour:                | Brown Cardboard Box - Printed |  |
| Box Qty:                   | 0                             |  |
| Label Size:                | 0 x 0                         |  |
| Label Colour:              | Not Applicable                |  |
| Label Qty:                 | 0                             |  |
| Outer Box Dimensions (If A | Applicable)                   |  |
| Height (mm):               |                               |  |
| Width (mm):                |                               |  |
| Depth (mm):                |                               |  |
| Gross Weight (kg):         |                               |  |
| Barcode:                   | 5056462655314                 |  |
| <b>Product Details</b>     |                               |  |
| Country of Origin:         | China                         |  |
| Fitting Instruction:       | No                            |  |
| CE & UKCA:                 |                               |  |
| FSC Certified Materials:   | Yes                           |  |
| Colour:                    | Satin Green                   |  |
| Construction Method:       | Cam & Wood Dowel              |  |
| Construction Type:         | Rigid                         |  |
| Cabinet Finish:            | MFC Painted Gloss             |  |
| Fascia Finish:             | Mdf Painted Gloss             |  |
| Cabinet Thickness (mm):    | 16                            |  |
| Fascia Thickness (mm):     | 18                            |  |
| Drawer Included:           | No                            |  |
| Drawer Type:               | Not Applicable                |  |
| No of Shelves:             | 1                             |  |
| Hinge Type:                | 95 Degree Soft Close          |  |
| Hinge Included:            | Yes, Supplied                 |  |
| Adjustable Legs:           | No, Not Required              |  |
| Fixings Included:          | Yes                           |  |
| Handle Style:              | Modern                        |  |
| Waste Shroud:              | Not Applicable                |  |
| Handle Included:           | Yes, Supplied                 |  |
| Handle Type:               | Finger Pull                   |  |