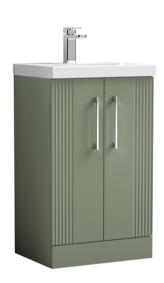

## ROXOR

Sales Code: DPF823D Description: 500 Fs 2-Door Vanity & Basin 3

## **Packaging Details**

Barcode: 5056462674902

Sales Code: FLT823 Description: 500 F/S 2-Door Unit

| <b>Product Dimensions</b>  |                               |  |
|----------------------------|-------------------------------|--|
| Height (mm):               | 810                           |  |
| Width (mm):                | 500                           |  |
| Depth (mm):                | 383                           |  |
| Nett Weight (kg):          | 21.5                          |  |
| Packaging Dimensions       |                               |  |
| Height (mm):               | 830                           |  |
| Width (mm):                | 520                           |  |
| Depth (mm):                | 405                           |  |
| Gross Weight (kg):         | 22                            |  |
| Packaging Data             |                               |  |
| Box Colour:                | Brown Cardboard Box - Printed |  |
| Box Qty:                   | 0                             |  |
| Label Size:                | 0 x 0                         |  |
| Label Colour:              | Not Applicable                |  |
| Label Qty:                 | 0                             |  |
| Outer Box Dimensions (If A | Applicable)                   |  |
| Height (mm):               |                               |  |
| Width (mm):                |                               |  |
| Depth (mm):                |                               |  |
| Gross Weight (kg):         |                               |  |
| Barcode:                   | 5056462655314                 |  |
| <b>Product Details</b>     |                               |  |
| Country of Origin:         | China                         |  |
| Fitting Instruction:       | No                            |  |
| CE & UKCA:                 |                               |  |
| FSC Certified Materials:   | Yes                           |  |
| Colour:                    | Satin Green                   |  |
| Construction Method:       | Cam & Wood Dowel              |  |
| Construction Type:         | Rigid                         |  |
| Cabinet Finish:            | MFC Painted Gloss             |  |
| Fascia Finish:             | Mdf Painted Gloss             |  |
| Cabinet Thickness (mm):    | 16                            |  |
| Fascia Thickness (mm):     | 18                            |  |
| Drawer Included:           | No                            |  |
| Drawer Type:               | Not Applicable                |  |
| No of Shelves:             | 1                             |  |
| Hinge Type:                | 95 Degree Soft Close          |  |
| Hinge Included:            | Yes, Supplied                 |  |
| Adjustable Legs:           | No, Not Required              |  |
| Fixings Included:          | Yes                           |  |
| Handle Style:              | Modern                        |  |
| Waste Shroud:              | Not Applicable                |  |
| Handle Included:           | Yes, Supplied                 |  |
| Handle Type:               | Finger Pull                   |  |