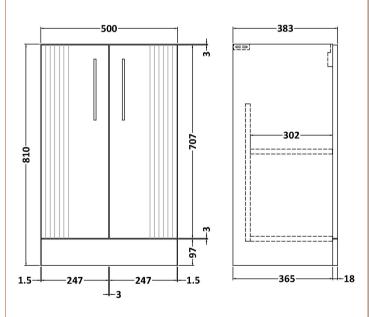

## **Packaging Details**

Barcode: 5056462674902

Sales Code: FLT823 Description: 500 F/S 2-Door Unit

| <b>Product Dimensions</b>  |                               |  |
|----------------------------|-------------------------------|--|
| Height (mm):               | 810                           |  |
| Width (mm):                | 500                           |  |
| Depth (mm):                | 383                           |  |
| Nett Weight (kg):          | 21.5                          |  |
| Packaging Dimensions       |                               |  |
| Height (mm):               | 830                           |  |
| Width (mm):                | 520                           |  |
| Depth (mm):                | 405                           |  |
| Gross Weight (kg):         | 22                            |  |
| Packaging Data             |                               |  |
| Box Colour:                | Brown Cardboard Box - Printed |  |
| Box Qty:                   | 0                             |  |
| Label Size:                | 0 x 0                         |  |
| Label Colour:              | Not Applicable                |  |
| Label Qty:                 | 0                             |  |
| Outer Box Dimensions (If A | Applicable)                   |  |
| Height (mm):               |                               |  |
| Width (mm):                |                               |  |
| Depth (mm):                |                               |  |
| Gross Weight (kg):         |                               |  |
| Barcode:                   | 5056462655314                 |  |
| <b>Product Details</b>     |                               |  |
| Country of Origin:         | China                         |  |
| Fitting Instruction:       | No                            |  |
| CE & UKCA:                 |                               |  |
| FSC Certified Materials:   | Yes                           |  |
| Colour:                    | Satin Green                   |  |
| Construction Method:       | Cam & Wood Dowel              |  |
| Construction Type:         | Rigid                         |  |
| Cabinet Finish:            | MFC Painted Gloss             |  |
| Fascia Finish:             | Mdf Painted Gloss             |  |
| Cabinet Thickness (mm):    | 16                            |  |
| Fascia Thickness (mm):     | 18                            |  |
| Drawer Included:           | No                            |  |
| Drawer Type:               | Not Applicable                |  |
| No of Shelves:             | 1                             |  |
| Hinge Type:                | 95 Degree Soft Close          |  |
| Hinge Included:            | Yes, Supplied                 |  |
| Adjustable Legs:           | No, Not Required              |  |
| Fixings Included:          | Yes                           |  |
| Handle Style:              | Modern                        |  |
| Waste Shroud:              | Not Applicable                |  |
| Handle Included:           | Yes, Supplied                 |  |
| Handle Type:               | Finger Pull                   |  |