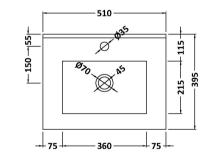

## TECHNICAL DATA SHEET

ROXOR

Sales Code: NVM001

**Description:** 500mm Minimalist Basin 1Th

| Product Dime        | nsions                                                   |  |  |
|---------------------|----------------------------------------------------------|--|--|
| Height (mm):        | 170                                                      |  |  |
| Width (mm):         | 500                                                      |  |  |
| Depth (mm):         | 390                                                      |  |  |
| Nett Weight (kg)    | 9                                                        |  |  |
| Packaging Dir       | nensions                                                 |  |  |
| Height (mm):        | 400                                                      |  |  |
| Width (mm):         | 520                                                      |  |  |
| Depth (mm):         | 200                                                      |  |  |
| Gross Weight (kg    | s): 9                                                    |  |  |
| Packaging Dat       | ta                                                       |  |  |
| Box Colour:         | Brown Cardboard Box                                      |  |  |
| Box Qty:            | 1                                                        |  |  |
| Label Size:         | 105 x 50                                                 |  |  |
| Label Colour:       | White Label                                              |  |  |
| Label Qty:          | 1                                                        |  |  |
| Outer Box Dir       | nensions (If Applicable)                                 |  |  |
| Height (mm):        |                                                          |  |  |
| Width (mm):         |                                                          |  |  |
| Depth (mm):         |                                                          |  |  |
| Gross Weight (kg    | ı):                                                      |  |  |
| Barcode:            | 5055275828670                                            |  |  |
| Product Detai       | ls                                                       |  |  |
| Country of Origin   | n: China                                                 |  |  |
| Fitting Instruction | n: No                                                    |  |  |
| Certification:      | CE: WRAS: WRAS No:                                       |  |  |
| Product Material:   | Vitreous China                                           |  |  |
| Fixing Supplied:    | No                                                       |  |  |
|                     |                                                          |  |  |
| Pans/Bidets:        | Trap Style: Not Applicable Includes Seat: Not Applicable |  |  |
| Seats:              | Seat Type: Not Applicable Material: Not Applicable       |  |  |
|                     | Function: Not Included Hinge Type: Not Relevant          |  |  |
|                     | Hinge Material: Not Applicable                           |  |  |
| Cietarman           | Operating Types: Not Applicable                          |  |  |
| Cisterns:           | Operating Type: Not Applicable Fittings: None Included   |  |  |
|                     | Lever Type: Not Applicable                               |  |  |
| Basins:             | Tap Hole: One Taphole Chain Stay Hole: No                |  |  |
|                     | Template: Not Required Waste Type Req: Slotted           |  |  |
|                     | Overflow Inc: Yes Overflow Cover: Yes                    |  |  |
|                     | Inner Bowl Depth (mm): 120mm                             |  |  |