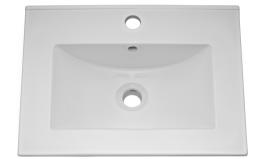

## TECHNICAL DATA SHEET

ROXOR

Sales Code: NVM001

**Description:** 500mm Minimalist Basin 1Th

| Product Dime        | nsions                                                   |  |  |
|---------------------|----------------------------------------------------------|--|--|
| Height (mm):        | 170                                                      |  |  |
| Width (mm):         | 500                                                      |  |  |
| Depth (mm):         | 390                                                      |  |  |
| Nett Weight (kg)    | 9                                                        |  |  |
| Packaging Dir       | nensions                                                 |  |  |
| Height (mm):        | 400                                                      |  |  |
| Width (mm):         | 520                                                      |  |  |
| Depth (mm):         | 200                                                      |  |  |
| Gross Weight (kg    | s): 9                                                    |  |  |
| Packaging Dat       | ta                                                       |  |  |
| Box Colour:         | Brown Cardboard Box                                      |  |  |
| Box Qty:            | 1                                                        |  |  |
| Label Size:         | 105 x 50                                                 |  |  |
| Label Colour:       | White Label                                              |  |  |
| Label Qty:          | 1                                                        |  |  |
| Outer Box Dir       | nensions (If Applicable)                                 |  |  |
| Height (mm):        |                                                          |  |  |
| Width (mm):         |                                                          |  |  |
| Depth (mm):         |                                                          |  |  |
| Gross Weight (kg    | ı):                                                      |  |  |
| Barcode:            | 5055275828670                                            |  |  |
| Product Detai       | ls                                                       |  |  |
| Country of Origin   | n: China                                                 |  |  |
| Fitting Instruction | n: No                                                    |  |  |
| Certification:      | CE: WRAS: WRAS No:                                       |  |  |
| Product Material:   | Vitreous China                                           |  |  |
| Fixing Supplied:    | No                                                       |  |  |
|                     |                                                          |  |  |
| Pans/Bidets:        | Trap Style: Not Applicable Includes Seat: Not Applicable |  |  |
| Seats:              | Seat Type: Not Applicable Material: Not Applicable       |  |  |
|                     | Function: Not Included Hinge Type: Not Relevant          |  |  |
|                     | Hinge Material: Not Applicable                           |  |  |
| Cietarman           | Operating Types: Not Applicable                          |  |  |
| Cisterns:           | Operating Type: Not Applicable Fittings: None Included   |  |  |
|                     | Lever Type: Not Applicable                               |  |  |
| Basins:             | Tap Hole: One Taphole Chain Stay Hole: No                |  |  |
|                     | Template: Not Required Waste Type Req: Slotted           |  |  |
|                     | Overflow Inc: Yes Overflow Cover: Yes                    |  |  |
|                     | Inner Bowl Depth (mm): 120mm                             |  |  |