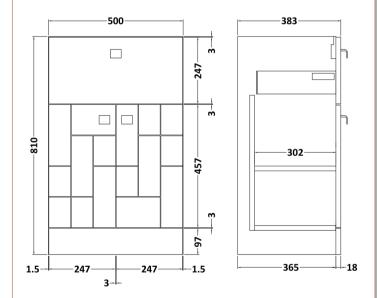

## TECHNICAL DATA SHEET

**Description:** 500 F/S 2-Door/Drawer Unit & Basin 2

ROXOR

Sales Code: MOF104A

**Description:** 500 F/S 2-Door/Drawer Unit

| Product Dimensions         |                                |
|----------------------------|--------------------------------|
| Height (mm):               | 810                            |
| Width (mm):                | 500                            |
| Depth (mm):                | 383                            |
| Nett Weight (kg):          | 22                             |
| Packaging Dimensions       |                                |
| Height (mm):               | 830                            |
| Width (mm):                | 520                            |
| Depth (mm):                | 405                            |
| Gross Weight (kg):         | 22.5                           |
| Packaging Data             |                                |
| Box Colour:                | Brown Cardboard Box            |
| Box Oty:                   | 1                              |
| Label Size:                | 100 x 50                       |
| Label Colour:              | White Label                    |
| Label Qty:                 | 2                              |
| Outer Box Dimensions (If A | Applicable)                    |
| Height (mm):               | TT                             |
| Width (mm):                |                                |
| Depth (mm):                |                                |
| Gross Weight (kg):         |                                |
| Barcode:                   | 5056211891758                  |
| Product Details            |                                |
| Country of Origin:         | China                          |
| Fitting Instruction:       | No                             |
| CE Certification:          | N/A                            |
| FSC Certified Materials:   | Yes                            |
| Colour:                    | Satin White                    |
| Construction Method:       | Cam & Wood Dowel               |
| Construction Type:         | Rigid                          |
| Cabinet Finish:            | MFC Painted Matt               |
| Fascia Finish:             | Mdf Painted Matt               |
| Cabinet Thickness (mm):    | 18                             |
| Fascia Thickness (mm):     | 18                             |
| Drawer Included:           | Yes                            |
| Drawer Type:               | 80mm High Metal S/C Inc Galler |
| No of Shelves:             | 1                              |
| Hinge Type:                | 95 Degree Clip-On Soft Close   |
| Hinge Included:            | Yes, Supplied                  |
| Adjustable Legs:           | No, Not Required               |
| Fixings Included:          | Yes                            |
| Handle Style:              | Modern                         |
| Waste Shroud:              | No                             |
| Handle Included:           | Yes, Supplied                  |
| Handle Type:               | Drop                           |