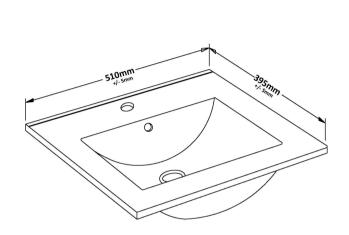

## TECHNICAL DATA SHEET

ROXOR

Sales Code: NVM001

**Description:** 500mm Minimalist Basin 1Th

| Product Dime        | nsions                                                   |  |  |
|---------------------|----------------------------------------------------------|--|--|
| Height (mm):        | 170                                                      |  |  |
| Width (mm):         | 500                                                      |  |  |
| Depth (mm):         | 390                                                      |  |  |
| Nett Weight (kg)    | 9                                                        |  |  |
| Packaging Dir       | nensions                                                 |  |  |
| Height (mm):        | 400                                                      |  |  |
| Width (mm):         | 520                                                      |  |  |
| Depth (mm):         | 200                                                      |  |  |
| Gross Weight (kg    | s): 9                                                    |  |  |
| Packaging Dat       | ta                                                       |  |  |
| Box Colour:         | Brown Cardboard Box                                      |  |  |
| Box Qty:            | 1                                                        |  |  |
| Label Size:         | 105 x 50                                                 |  |  |
| Label Colour:       | White Label                                              |  |  |
| Label Qty:          | 1                                                        |  |  |
| Outer Box Dir       | nensions (If Applicable)                                 |  |  |
| Height (mm):        |                                                          |  |  |
| Width (mm):         |                                                          |  |  |
| Depth (mm):         |                                                          |  |  |
| Gross Weight (kg    | ı):                                                      |  |  |
| Barcode:            | 5055275828670                                            |  |  |
| Product Detai       | ls                                                       |  |  |
| Country of Origin   | n: China                                                 |  |  |
| Fitting Instruction | n: No                                                    |  |  |
| Certification:      | CE: WRAS: WRAS No:                                       |  |  |
| Product Material:   | Vitreous China                                           |  |  |
| Fixing Supplied:    | No                                                       |  |  |
|                     |                                                          |  |  |
| Pans/Bidets:        | Trap Style: Not Applicable Includes Seat: Not Applicable |  |  |
| Seats:              | Seat Type: Not Applicable Material: Not Applicable       |  |  |
|                     | Function: Not Included Hinge Type: Not Relevant          |  |  |
|                     | Hinge Material: Not Applicable                           |  |  |
| Cietarman           | Operating Types: Not Applicable                          |  |  |
| Cisterns:           | Operating Type: Not Applicable Fittings: None Included   |  |  |
|                     | Lever Type: Not Applicable                               |  |  |
| Basins:             | Tap Hole: One Taphole Chain Stay Hole: No                |  |  |
|                     | Template: Not Required Waste Type Req: Slotted           |  |  |
|                     | Overflow Inc: Yes Overflow Cover: Yes                    |  |  |
|                     | Inner Bowl Depth (mm): 120mm                             |  |  |