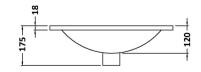

## TECHNICAL DATA SHEET

ROXOR

Sales Code: NVM001

**Description:** 500mm Minimalist Basin 1Th

| Product Dime        | nsions                                                   |  |  |
|---------------------|----------------------------------------------------------|--|--|
| Height (mm):        | 170                                                      |  |  |
| Width (mm):         | 500                                                      |  |  |
| Depth (mm):         | 390                                                      |  |  |
| Nett Weight (kg)    | 9                                                        |  |  |
| Packaging Dir       | nensions                                                 |  |  |
| Height (mm):        | 400                                                      |  |  |
| Width (mm):         | 520                                                      |  |  |
| Depth (mm):         | 200                                                      |  |  |
| Gross Weight (kg    | s): 9                                                    |  |  |
| Packaging Dat       | ta                                                       |  |  |
| Box Colour:         | Brown Cardboard Box                                      |  |  |
| Box Qty:            | 1                                                        |  |  |
| Label Size:         | 105 x 50                                                 |  |  |
| Label Colour:       | White Label                                              |  |  |
| Label Qty:          | 1                                                        |  |  |
| Outer Box Dir       | nensions (If Applicable)                                 |  |  |
| Height (mm):        |                                                          |  |  |
| Width (mm):         |                                                          |  |  |
| Depth (mm):         |                                                          |  |  |
| Gross Weight (kg    | ı):                                                      |  |  |
| Barcode:            | 5055275828670                                            |  |  |
| Product Detai       | ls                                                       |  |  |
| Country of Origin   | n: China                                                 |  |  |
| Fitting Instruction | n: No                                                    |  |  |
| Certification:      | CE: WRAS: WRAS No:                                       |  |  |
| Product Material:   | Vitreous China                                           |  |  |
| Fixing Supplied:    | No                                                       |  |  |
|                     |                                                          |  |  |
| Pans/Bidets:        | Trap Style: Not Applicable Includes Seat: Not Applicable |  |  |
| Seats:              | Seat Type: Not Applicable Material: Not Applicable       |  |  |
|                     | Function: Not Included Hinge Type: Not Relevant          |  |  |
|                     | Hinge Material: Not Applicable                           |  |  |
| Cietarman           | Operating Types: Not Applicable                          |  |  |
| Cisterns:           | Operating Type: Not Applicable Fittings: None Included   |  |  |
|                     | Lever Type: Not Applicable                               |  |  |
| Basins:             | Tap Hole: One Taphole Chain Stay Hole: No                |  |  |
|                     | Template: Not Required Waste Type Req: Slotted           |  |  |
|                     | Overflow Inc: Yes Overflow Cover: Yes                    |  |  |
|                     | Inner Bowl Depth (mm): 120mm                             |  |  |