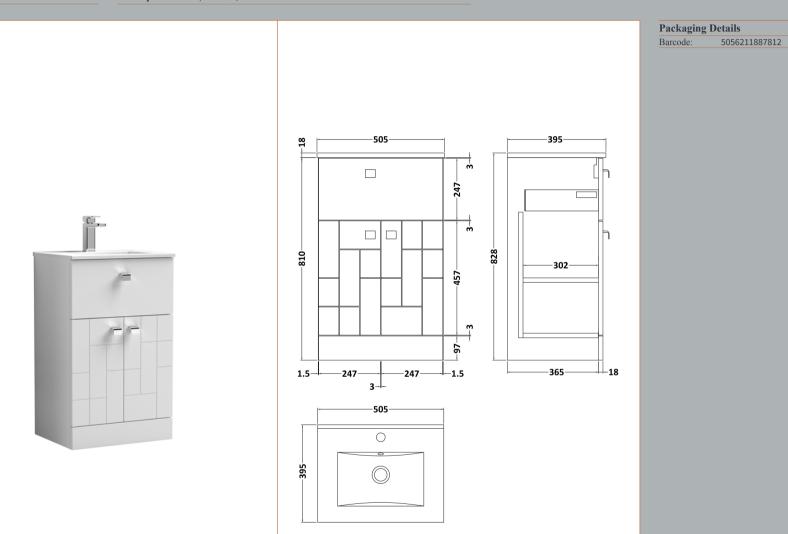

## TECHNICAL DATA SHEET

**Description:** 500 F/S 2-Door/Drawer Unit & Basin 2

ROXOR

Sales Code: MOF104A

**Description:** 500 F/S 2-Door/Drawer Unit

| Product Dimensions         |                                |
|----------------------------|--------------------------------|
| Height (mm):               | 810                            |
| Width (mm):                | 500                            |
| Depth (mm):                | 383                            |
| Nett Weight (kg):          | 22                             |
| Packaging Dimensions       |                                |
| Height (mm):               | 830                            |
| Width (mm):                | 520                            |
| Depth (mm):                | 405                            |
| Gross Weight (kg):         | 22.5                           |
| Packaging Data             |                                |
| Box Colour:                | Brown Cardboard Box            |
| Box Oty:                   | 1                              |
| Label Size:                | 100 x 50                       |
| Label Colour:              | White Label                    |
| Label Qty:                 | 2                              |
| Outer Box Dimensions (If A | Applicable)                    |
| Height (mm):               | TT                             |
| Width (mm):                |                                |
| Depth (mm):                |                                |
| Gross Weight (kg):         |                                |
| Barcode:                   | 5056211891758                  |
| Product Details            |                                |
| Country of Origin:         | China                          |
| Fitting Instruction:       | No                             |
| CE Certification:          | N/A                            |
| FSC Certified Materials:   | Yes                            |
| Colour:                    | Satin White                    |
| Construction Method:       | Cam & Wood Dowel               |
| Construction Type:         | Rigid                          |
| Cabinet Finish:            | MFC Painted Matt               |
| Fascia Finish:             | Mdf Painted Matt               |
| Cabinet Thickness (mm):    | 18                             |
| Fascia Thickness (mm):     | 18                             |
| Drawer Included:           | Yes                            |
| Drawer Type:               | 80mm High Metal S/C Inc Galler |
| No of Shelves:             | 1                              |
| Hinge Type:                | 95 Degree Clip-On Soft Close   |
| Hinge Included:            | Yes, Supplied                  |
| Adjustable Legs:           | No, Not Required               |
| Fixings Included:          | Yes                            |
| Handle Style:              | Modern                         |
| Waste Shroud:              | No                             |
| Handle Included:           | Yes, Supplied                  |
| Handle Type:               | Drop                           |