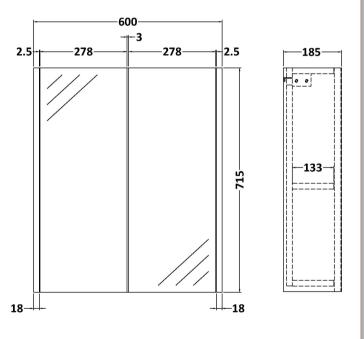

Sales Code: NPF2217 Description: 600 Mirror Unit 50/50

| Product Dimensions         |                              |
|----------------------------|------------------------------|
| Height (mm):               | 715                          |
| Width (mm):                | 600                          |
| Depth (mm):                | 185                          |
| Nett Weight (kg):          | 20.5                         |
| Packaging Dimensions       |                              |
| Height (mm):               | 735                          |
| Width (mm):                | 620                          |
| Depth (mm):                | 202                          |
| Gross Weight (kg):         | 21                           |
| Packaging Data             |                              |
| Box Colour:                | Brown Cardboard Box          |
| Box Qty:                   | 1                            |
| Label Size:                | 100 x 50                     |
| Label Colour:              | White Label                  |
| Label Qty:                 | 2                            |
| Outer Box Dimensions (If A | Applicable)                  |
| Height (mm):               |                              |
| Width (mm):                |                              |
| Depth (mm):                |                              |
| Gross Weight (kg):         |                              |
| Barcode:                   | 5056462657394                |
| Product Details            |                              |
| Country of Origin:         | United Kingdom               |
| Fitting Instruction:       | No                           |
| CE & UKCA:                 | Yes                          |
| FSC Certified Materials:   | Yes                          |
| Colour:                    | Graphite Grey Woodgrain      |
| Construction Method:       | Cam & Wood Dowel             |
| Construction Type:         | Rigid                        |
| Cabinet Finish:            | MFC Textured Woodgrain       |
| Fascia Finish:             | MFC Textured Woodgrain       |
| Cabinet Thickness (mm):    | 18                           |
| Fascia Thickness (mm):     | 18                           |
| Drawer Included:           | No                           |
| Drawer Type:               | Not Applicable               |
| No of Shelves:             | 1                            |
| Hinge Type:                | 95 Degree Clip-On Soft Close |
| Hinge Included:            | Yes, Supplied                |
| Adjustable Legs:           | No, Not Required             |
| Fixings Included:          | Yes                          |
| Handle Style:              | Not Applicable               |
| Waste Shroud:              | No                           |
| Handle Included:           | No                           |
| Handle Type:               | Handless                     |
|                            |                              |