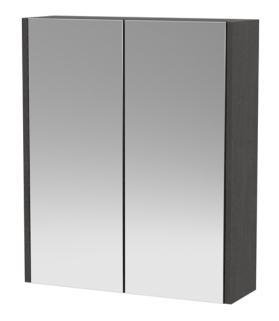

Sales Code: NPF2217 Description: 600 Mirror Unit 50/50

| Product Dimensions         |                              |
|----------------------------|------------------------------|
| Height (mm):               | 715                          |
| Width (mm):                | 600                          |
| Depth (mm):                | 185                          |
| Nett Weight (kg):          | 20.5                         |
| Packaging Dimensions       |                              |
| Height (mm):               | 735                          |
| Width (mm):                | 620                          |
| Depth (mm):                | 202                          |
| Gross Weight (kg):         | 21                           |
| Packaging Data             |                              |
| Box Colour:                | Brown Cardboard Box          |
| Box Qty:                   | 1                            |
| Label Size:                | 100 x 50                     |
| Label Colour:              | White Label                  |
| Label Qty:                 | 2                            |
| Outer Box Dimensions (If A | Applicable)                  |
| Height (mm):               |                              |
| Width (mm):                |                              |
| Depth (mm):                |                              |
| Gross Weight (kg):         |                              |
| Barcode:                   | 5056462657394                |
| Product Details            |                              |
| Country of Origin:         | United Kingdom               |
| Fitting Instruction:       | No                           |
| CE & UKCA:                 | Yes                          |
| FSC Certified Materials:   | Yes                          |
| Colour:                    | Graphite Grey Woodgrain      |
| Construction Method:       | Cam & Wood Dowel             |
| Construction Type:         | Rigid                        |
| Cabinet Finish:            | MFC Textured Woodgrain       |
| Fascia Finish:             | MFC Textured Woodgrain       |
| Cabinet Thickness (mm):    | 18                           |
| Fascia Thickness (mm):     | 18                           |
| Drawer Included:           | No                           |
| Drawer Type:               | Not Applicable               |
| No of Shelves:             | 1                            |
| Hinge Type:                | 95 Degree Clip-On Soft Close |
| Hinge Included:            | Yes, Supplied                |
| Adjustable Legs:           | No, Not Required             |
| Fixings Included:          | Yes                          |
| Handle Style:              | Not Applicable               |
| Waste Shroud:              | No                           |
| Handle Included:           | No                           |
| Handle Type:               | Handless                     |
|                            |                              |