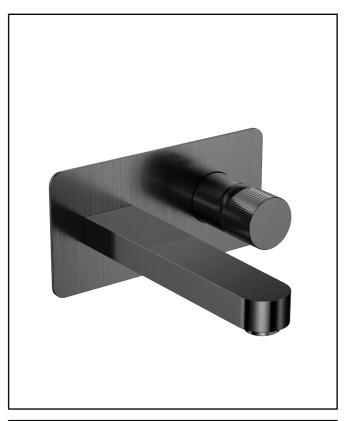

## KOKO Wall Mounted Tap Gunmetal

Product Code: KO-024

| Product Name                | KO-024                         |
|-----------------------------|--------------------------------|
| Product Description         | KOKO Wall Mounted Tap Gunmetal |
| Product Transportation      |                                |
| Barcode                     | 5060991250278                  |
| Country of origin           | СН                             |
| Commodity code              | 8481809000                     |
| Product Measurements        |                                |
| Product Weight (KG)         | 1.70                           |
| Product Width (mm)          | See line drawing               |
| Product Height (mm)         | See line drawing               |
| Product Depth (mm)          | See line drawing               |
| Primary Packed Measurements |                                |
| Packaged Weight             | 2.47                           |
| Packed Height               | 320                            |
| Packed Width                | 245                            |
| Packed Length               | 135                            |