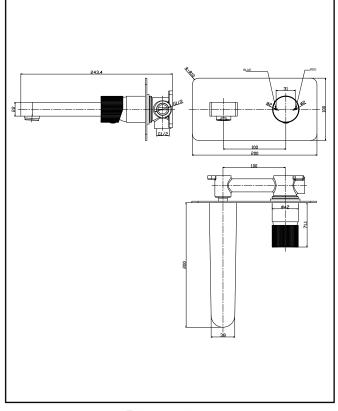

|
| Handle Type                      | Fluted        |
| Swivel Spout                     | No            |
| Inlet Connection                 | 1/2           |
| Outlet Connection                | N/a           |
| Tap Hole Diameter (mm)           | 35            |
| Tap Type description             | Wall Mounted  |
| Includes Waste                   | No            |
| Valve / Cartridge Type           | 35mm          |
| Flow Rates                       |               |
| 0.2bar (I/min)                   | 3.07          |
| 0.5bar (I/min)                   | 5.04          |
| 1bar (I/min)                     | 7.16          |
| 2bar (I/min)                     | 10.13         |
| 3bar (I/min)                     | 12.53         |
| 5bar (I/min)                     | 16.15         |





Dimensions (Measurements in mm)