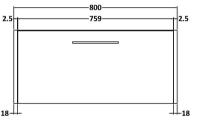

Sales Code: NPF2325 Description: 800 W/H 1-Drawer Unit (385 Deep)

Handle Type:

| <b>Product Dimensions</b>       |                                |
|---------------------------------|--------------------------------|
| Height (mm):                    | 359                            |
| Width (mm):                     | 800                            |
| Depth (mm):                     | 385                            |
| Nett Weight (kg):               | 17.5                           |
| Packaging Dimensions            |                                |
| Height (mm):                    | 380                            |
| Width (mm):                     | 820                            |
| Depth (mm):                     | 405                            |
| Gross Weight (kg):              | 18                             |
| Packaging Data                  |                                |
| Box Colour:                     | Brown Cardboard Box            |
| Box Qty:                        | 1                              |
| Label Size:                     | 50 x 100                       |
| Label Colour:                   | White Label                    |
| Label Qty:                      | 2                              |
| <b>Outer Box Dimensions (If</b> | Applicable)                    |
| Height (mm):                    |                                |
| Width (mm):                     |                                |
| Depth (mm):                     |                                |
| Gross Weight (kg):              |                                |
| Barcode:                        | 5056462657202                  |
| <b>Product Details</b>          |                                |
| Country of Origin:              | United Kingdom                 |
| Fitting Instruction:            | No                             |
| CE & UKCA:                      |                                |
| FSC Certified Materials:        | Yes                            |
| Colour:                         | Monument Grey                  |
| Construction Method:            | Cam & Wood Dowel               |
| Construction Type:              | Rigid                          |
| Cabinet Finish:                 | MFC Smooth Matt                |
| Fascia Finish:                  | MFC Smooth Matt                |
| Cabinet Thickness (mm):         | 18                             |
| Fascia Thickness (mm):          | 18                             |
| Drawer Included:                | Yes                            |
| Drawer Type:                    | 80mm High Metal S/C Inc Galler |
| No of Shelves:                  | 0                              |
| Hinge Type:                     | Not Applicable                 |
| Hinge Included:                 | No                             |
| Adjustable Legs:                | No, Not Required               |
| Fixings Included:               | Yes                            |
| Handle Style:                   | Modern                         |
| Waste Shroud:                   | Yes                            |
| Handle Included:                | Yes, Supplied                  |