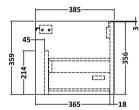

Sales Code: NPF2325 Description: 800 W/H 1-Drawer Unit (385 Deep)

Handle Type:

| <b>Product Dimensions</b>       |                                |
|---------------------------------|--------------------------------|
| Height (mm):                    | 359                            |
| Width (mm):                     | 800                            |
| Depth (mm):                     | 385                            |
| Nett Weight (kg):               | 17.5                           |
| Packaging Dimensions            |                                |
| Height (mm):                    | 380                            |
| Width (mm):                     | 820                            |
| Depth (mm):                     | 405                            |
| Gross Weight (kg):              | 18                             |
| Packaging Data                  |                                |
| Box Colour:                     | Brown Cardboard Box            |
| Box Qty:                        | 1                              |
| Label Size:                     | 50 x 100                       |
| Label Colour:                   | White Label                    |
| Label Qty:                      | 2                              |
| <b>Outer Box Dimensions (If</b> | Applicable)                    |
| Height (mm):                    |                                |
| Width (mm):                     |                                |
| Depth (mm):                     |                                |
| Gross Weight (kg):              |                                |
| Barcode:                        | 5056462657202                  |
| <b>Product Details</b>          |                                |
| Country of Origin:              | United Kingdom                 |
| Fitting Instruction:            | No                             |
| CE & UKCA:                      |                                |
| FSC Certified Materials:        | Yes                            |
| Colour:                         | Monument Grey                  |
| Construction Method:            | Cam & Wood Dowel               |
| Construction Type:              | Rigid                          |
| Cabinet Finish:                 | MFC Smooth Matt                |
| Fascia Finish:                  | MFC Smooth Matt                |
| Cabinet Thickness (mm):         | 18                             |
| Fascia Thickness (mm):          | 18                             |
| Drawer Included:                | Yes                            |
| Drawer Type:                    | 80mm High Metal S/C Inc Galler |
| No of Shelves:                  | 0                              |
| Hinge Type:                     | Not Applicable                 |
| Hinge Included:                 | No                             |
| Adjustable Legs:                | No, Not Required               |
| Fixings Included:               | Yes                            |
| Handle Style:                   | Modern                         |
| Waste Shroud:                   | Yes                            |
| Handle Included:                | Yes, Supplied                  |