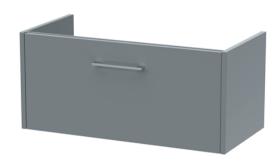

Sales Code: NPF2325 Description: 800 W/H 1-Drawer Unit (385 Deep)

Handle Type:

| <b>Product Dimensions</b>       |                                |
|---------------------------------|--------------------------------|
| Height (mm):                    | 359                            |
| Width (mm):                     | 800                            |
| Depth (mm):                     | 385                            |
| Nett Weight (kg):               | 17.5                           |
| Packaging Dimensions            |                                |
| Height (mm):                    | 380                            |
| Width (mm):                     | 820                            |
| Depth (mm):                     | 405                            |
| Gross Weight (kg):              | 18                             |
| Packaging Data                  |                                |
| Box Colour:                     | Brown Cardboard Box            |
| Box Qty:                        | 1                              |
| Label Size:                     | 50 x 100                       |
| Label Colour:                   | White Label                    |
| Label Qty:                      | 2                              |
| <b>Outer Box Dimensions (If</b> | Applicable)                    |
| Height (mm):                    |                                |
| Width (mm):                     |                                |
| Depth (mm):                     |                                |
| Gross Weight (kg):              |                                |
| Barcode:                        | 5056462657202                  |
| <b>Product Details</b>          |                                |
| Country of Origin:              | United Kingdom                 |
| Fitting Instruction:            | No                             |
| CE & UKCA:                      |                                |
| FSC Certified Materials:        | Yes                            |
| Colour:                         | Monument Grey                  |
| Construction Method:            | Cam & Wood Dowel               |
| Construction Type:              | Rigid                          |
| Cabinet Finish:                 | MFC Smooth Matt                |
| Fascia Finish:                  | MFC Smooth Matt                |
| Cabinet Thickness (mm):         | 18                             |
| Fascia Thickness (mm):          | 18                             |
| Drawer Included:                | Yes                            |
| Drawer Type:                    | 80mm High Metal S/C Inc Galler |
| No of Shelves:                  | 0                              |
| Hinge Type:                     | Not Applicable                 |
| Hinge Included:                 | No                             |
| Adjustable Legs:                | No, Not Required               |
| Fixings Included:               | Yes                            |
| Handle Style:                   | Modern                         |
| Waste Shroud:                   | Yes                            |
| Handle Included:                | Yes, Supplied                  |