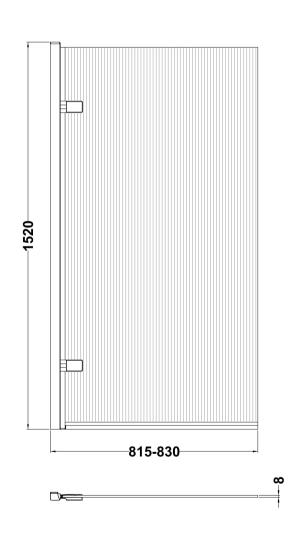

Sales Code: NSSQ7FLBP Description: Square Hinged Bath Screen Fluted (8)

| Product Dimensions       |                               |
|--------------------------|-------------------------------|
| Height (mm):             | 1520                          |
| Width (mm):              | 830                           |
| Depth (mm):              | 24                            |
| Nett Weight (kg):        | 22.1                          |
| Packaging Dimensions     |                               |
| Height (mm):             | 50                            |
| Width (mm):              | 835                           |
| Length (mm):             | 1560                          |
| Gross Weight (kg):       | 22.6                          |
| Packaging Data           |                               |
| Box Colour:              | Brown Cardboard Box - Printed |
| Box Qty:                 | 1                             |
| Label Size:              | Х                             |
| Label Colour:            | Not Applicable                |
| Label Qty:               | 0                             |
| Outer Box Dimensions (If | Applicable)                   |
| Height (mm):             |                               |
| Width (mm):              |                               |
| Depth (mm):              |                               |
| Length (mm):             |                               |
| Gross Weight (kg):       |                               |
| Barcode:                 | 5056678476918                 |
| Product Details          |                               |
| Country of Origin:       | China                         |
| Fitting Instruction:     | No                            |
| CE & UKCA:               | Yes                           |
| Profile Material:        | Aluminium                     |
| Profile Finish:          | Matt Black                    |
| Adjustments (mm):        | 815- 830mm                    |
| Entry Width (mm):        |                               |
| Swing In Dim (mm):       |                               |
| Swing Out Dim (mm):      |                               |
| Radius (mm):             | Not Applicable                |
| Glass Thickness (mm):    | 8                             |
| Easy Fit:                | No                            |
| Easy Clean:              | No                            |
| Handle Style:            | Not Applicable                |
| Handle Material:         | Not Applicable                |
| Enclosure Design:        | Fluted                        |
| Wheel Type:              | Not Applicable                |
| Support Bar Included:    | Support Bar Not Included      |
| Extras:                  | None                          |