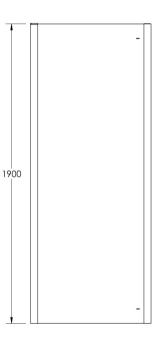

| Product Dimensions       |                               |
|--------------------------|-------------------------------|
| Height (mm):             | 1900                          |
| Width (mm):              | 790                           |
| Depth (mm):              | 31                            |
| Nett Weight (kg):        | 31.4                          |
| Packaging Dimensions     |                               |
| Height (mm):             | 1960                          |
| Width (mm):              | 810                           |
| Length (mm):             | 95                            |
| Gross Weight (kg):       | 31.4                          |
| Packaging Data           |                               |
| Box Colour:              | Brown Cardboard Box - Printed |
| Box Qty:                 | 1                             |
| Label Size:              | 100 x 50                      |
| Label Colour:            | Not Applicable                |
| Label Qty:               | 0                             |
| Outer Box Dimensions (In | f Applicable)                 |
| Height (mm):             |                               |
| Width (mm):              |                               |
| Depth (mm):              |                               |
| Length (mm):             |                               |
| Gross Weight (kg):       |                               |
| Barcode:                 | 5055369080663                 |
| <b>Product Details</b>   |                               |
| Country of Origin:       | China                         |
| Fitting Instruction:     | No                            |
| CE Approval:             | Yes                           |
| Profile Material:        | Aluminium                     |
| Profile Finish:          | Polished Chrome               |
| Adjustments (mm):        | 765mm -790mm                  |
| Entry Width (mm):        | N/A                           |
| Swing In Dim (mm):       | N/A                           |
| Swing Out Dim (mm):      | N/A                           |
| Radius (mm):             | Not Applicable                |
| Glass Thickness (mm):    | 8                             |
| Easy Fit:                | No                            |
| Easy Clean:              | Yes                           |
| Handle Style:            | Not Applicable                |
| Handle Material:         | Not Applicable                |
| Enclosure Design:        | Semi-Frameless                |
| Wheel Type:              | Not Applicable                |
| Support Bar Included:    | Support Bar Not Included      |
| Г (                      | Causan Canan Chuin            |