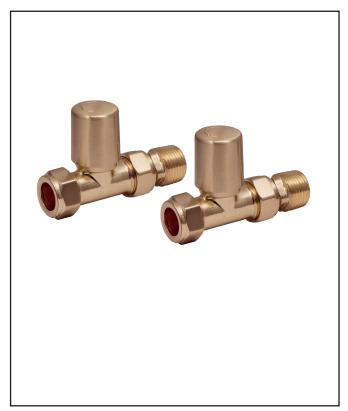

## Towel Rail Valves

Product Code: TRV009

| Product Name                | TRV009                                   |
|-----------------------------|------------------------------------------|
| Product Decription          | Modern Towel Rail Valves Straight (Pair) |
| Product Transportation      |                                          |
| Barcode                     | 5060766128498                            |
| Contry of origin            | CH                                       |
| Comodity code               | 8481804090                               |
| Product Mesurements         |                                          |
| Product Weight (KG)         | 0.383                                    |
| Product Width (mm)          | The same as Length                       |
| Product Height (mm)         | 51.5                                     |
| Product Depth (mm)          | No                                       |
| Product Length (mm)         | 82                                       |
| Primary Packed Measurements |                                          |
| Packaged Weight             | 0.407                                    |
| Packed Length               | 145                                      |
| Packed Width                | 90                                       |
| Packed Height               | 35                                       |
| Packaging Weights           |                                          |
| Card (kg)                   | 0.024                                    |
| Paper (kg)                  | 0                                        |
| Wood (kg)                   | 0                                        |
| Plastic (kg)                | 0.5                                      |
| Compliance DOP              | HBDOC088 & HBDOC089                      |

| General Information             |               |
|---------------------------------|---------------|
| Construction Material           | Brass         |
| Installation type               | Valve         |
| Colour / Finish                 | Brushed Brass |
| Heating Valve Specification     |               |
| Туре                            | Straight      |
| Shape                           | Round         |
| Thermostatic                    | No            |
| Connection Size (Ø)             | 1/2 BSP       |
| Element Specification           |               |
| Rated Power Supply              | N/a           |
| Wattage (W)                     | N/a           |
| Supplied with dual fuel T Piece | N/a           |
| IP Rating                       | N/a           |