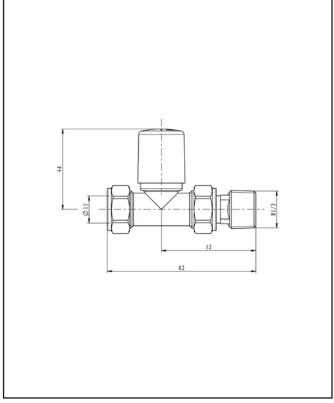

|

| General Information             |               |
|---------------------------------|---------------|
| Construction Material           | Brass         |
| Installation type               | Valve         |
| Colour / Finish                 | Brushed Brass |
| Heating Valve Specification     |               |
| Туре                            | Straight      |
| Shape                           | Round         |
| Thermostatic                    | No            |
| Connection Size (Ø)             | 1/2 BSP       |
| Element Specification           |               |
| Rated Power Supply              | N/a           |
| Wattage (W)                     | N/a           |
| Supplied with dual fuel T Piece | N/a           |
| IP Rating                       | N/a           |





Dimensions (measurements in mm)